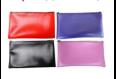

#### **NOTARY SUPPLIES**

Leatherette Zippered Supply Pouch (11" L x 7" W x 6" H)

**□\$11.95** Red #230 **\$11.95** Blue #230 □\$11.95 Black #230 **\$11.95** Pink #231

Embosser Protective Storage Case (All hand-held notary seal embossers are compatible with case)