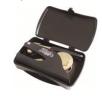

### OFFICIAL HAND-HELD OR DESK NOTARY SEAL EMBOSSERS

Hand-Held Embosser Chrome #200 □\$27.00

Hand-Held

□\$31.00

Shiny Embosser

Black #198-S

Hand-Held Shiny Embosser Blue #198-S3

Hand-Held Shiny Embosser Pink #198-S9

Hand-Held Shiny Embosser Red #198-S2 **\$31.00** 

Desk Embosser Black Matte #201

Shiny Embosser

Desk