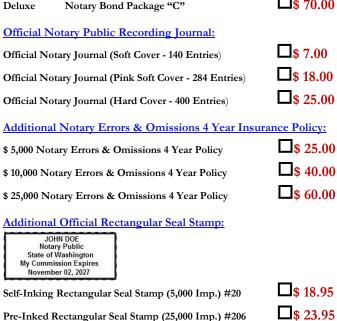

#### Deluxe

Low Cost New or Renewal Notary Bond Package "C" \$ 70.00

### **E&O** Insurance

Protect Yourself with Notary E&O 4 Year Insurance

Additional \$5,000 Notary E&O 4 Year Insurance Policy:

\$ 25.00

Additional \$10,000 Notary E&O 4 Year Insurance Policy:

Additional \$25,000 Notary E&O 4 Year Insurance Policy:

\$ 60.00