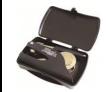

### OFFICIAL HAND-HELD OR DESK NOTARY SEAL EMBOSSERS

Hand-Held Embosser Chrome #200 \$27.00

□\$31.00

Hand-Held

Shiny Embosser

Black #198-S

Hand-Held Shiny Embosser Blue #198-S3

Hand-Held Shiny Embosser Pink #198-S9

**\$31.00** 

Hand-Held Shiny Embosser Red #198-S2 **\$31.00** 

Desk Embosser Black Matte #201

Embosser Pebble Grey #199

Desk

Desk Shiny Embosser Black Steel #197-S **\$36.00** 

### **NOTARY SUPPLIES**

Leatherette Zippered Supply Pouch (11" L x 7" W x 6" H)

**\$11.95** Red #230 **□\$11.95** Red #230

**□\$11.95** Black #230 **□\$11.95** Blue #230

**Embosser Protective** Storage Case