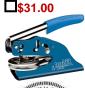

# OFFICIAL HAND-HELD OR DESK NOTARY SEAL EMBOSSERS

Hand-Held Embosser Chrome #200

**\$27.00** 

Hand-Held Shiny Embosser Black #198-S

\$31.00

Hand-Held Shiny Embosser Blue #198-S3

Hand-Held Shiny Embosser Pink #198-S9

\$31.00

Hand-Held Shiny Embosser Red #198-S2

Desk Embosser Black Matte #201

\$29.00

Desk Embosser Pebble Grey #199

Desk Shiny Embosser Black Steel #197-S