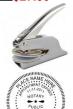

### OFFICIAL HAND-HELD OR DESK NOTARY SEAL EMBOSSERS

Hand-Held Embosser Chrome #200

\$27.00

Shiny Embosser Black #198-S **\$31.00** 

Hand-Held

Hand-Held Shiny Embosser Blue #198-S3

□\$31.00

Hand-Held Shiny Embosser Pink #198-S9

\$31.00

Hand-Held Shiny Embosser Red #198-S2

Desk Embosser Black Matte #201

\$29.00

Desk Embosser Pebble Grey #199

**\$34.00** 

Shiny Embosser Black Steel #197-S **\$36.00** 

Desk