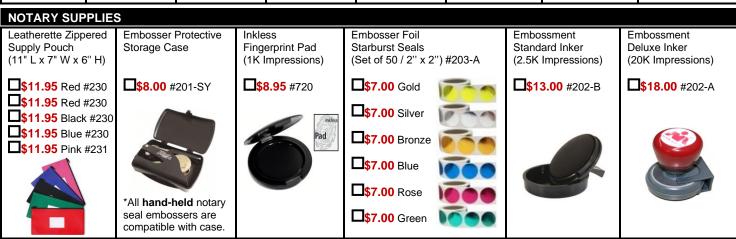

Registered, FedEx, or UPS Mail To Corporate:

| Florida Notary "Discount" Association Co., 550 Hulet Drive, Suite 105, Bloomfield Hills, MI 48302                                                                                                                                     |                                                                                                            |                                                                                                           |                                                                                                            |
|---------------------------------------------------------------------------------------------------------------------------------------------------------------------------------------------------------------------------------------|------------------------------------------------------------------------------------------------------------|-----------------------------------------------------------------------------------------------------------|------------------------------------------------------------------------------------------------------------|
| SELECT A NEW OR RENEWAL FLORIDA NOTARY BOND PACKAGE THAT'S RIGHT FOR YOU.                                                                                                                                                             |                                                                                                            |                                                                                                           |                                                                                                            |
| New or Renewal STANDARD Florida Package Includes:                                                                                                                                                                                     | New or Renewal PREMIUM Florida Package Includes:                                                           | New or Renewal <b>ELITE</b> Florida Package Includes:                                                     | New or Renewal SUPERIOR Florida Package Includes:                                                          |
| 4-Year \$7,500<br>Notary Bond                                                                                                                                                                                                         | 4-Year \$7,500<br>Notary Bond                                                                              | 4-Year \$7,500<br>Notary Bond                                                                             | 4-Year \$7,500<br>Notary Bond                                                                              |
| 4-Year <u>\$1,000</u><br>E&O Insurance                                                                                                                                                                                                | 4-Year <u>\$6,000</u><br>E&O Insurance                                                                     | 4-Year <u>\$11,000</u><br>E&O Insurance                                                                   | 4-Year <u>\$26,000</u><br>E&O Insurance                                                                    |
| <b>⇒</b> \$39 State Filing Fee                                                                                                                                                                                                        | <b>○</b> \$39 State Filing Fee                                                                             | ⇒ \$39 State Filing Fee                                                                                   | ⇒ \$39 State Filing Fee                                                                                    |
| Florida State Required Online Training                                                                                                                                                                                                | Florida State Required Online Training                                                                     | Florida State Required Online Training                                                                    | Florida State Required Online Training                                                                     |
| Official Rectangular Self-Inking Seal Stamp  JOHN M. SMITH  JOHN M. SMITH  EXPIRES: JUNE 27, 2027                                                                                                                                     | Official Rectangular Self-Inking Seal Stamp  JOHN M. SMITH  MY COMMISSION #DD050500 EXPIRES: JUNE 27, 2027 | Official Rectangular Self-Inking Seal Stamp  JOHN M. SMITH MY COMMISSION #DD050500 EXPIRES: JUIE 27, 2027 | Official Rectangular Self-Inking Seal Stamp  JOHN M. SMITH MY COMMISSION #DD0505000 EXPIRES: JUNE 27, 2027 |
| Eagle Logo Capitol Logo                                                                                                                                                                                                               | Eagle Logo Capitol Logo                                                                                    | Eagle Logo Capitol Logo                                                                                   | Eagle Logo Capitol Logo                                                                                    |
| <b>\$89.00</b>                                                                                                                                                                                                                        | <b>\$109.00</b>                                                                                            | <b>■</b> \$129.00                                                                                         | <b>\$149.00</b>                                                                                            |
| SELECT A SHIPPING - *GAIN MORE CONTROL OF YOUR PACKAGES WITH FEDEX TRACKABLE SHIPPING                                                                                                                                                 |                                                                                                            |                                                                                                           |                                                                                                            |
| \$9.95 USPS Standard Shipping \$19.95 *FedEx Ground (Trackable) \$29.95 *FedEx 3 Day (Trackable) \$39.95 *FedEx 2 Day (Trackable)                                                                                                     |                                                                                                            |                                                                                                           |                                                                                                            |
| ADDITIONAL 4-YEAR NOTARY E&O INSURANCE  \$\sigma_{\frac{25.00}{25.00}}\$ 4-Year \$5,000 E&O Insurance  \$\sigma_{\frac{45.00}{25.00}}\$ 4-Year \$25,000 E&O Insurance  \$\sigma_{\frac{65.00}{25.00}}\$ 4-Year \$25,000 E&O Insurance |                                                                                                            |                                                                                                           |                                                                                                            |
| PRIORITY APPLICATION PROCESSING                                                                                                                                                                                                       |                                                                                                            |                                                                                                           |                                                                                                            |
| \$35.00 Need your Florida notary application sent to the state faster? Priority application processing puts you on the next list we send to the state.                                                                                |                                                                                                            |                                                                                                           |                                                                                                            |
| MANDATORY NOTARY INFORMATION                                                                                                                                                                                                          |                                                                                                            |                                                                                                           |                                                                                                            |
| Full Name:                                                                                                                                                                                                                            |                                                                                                            |                                                                                                           |                                                                                                            |
| Email: Phone:                                                                                                                                                                                                                         |                                                                                                            |                                                                                                           |                                                                                                            |
| Residential Address: Residential City:                                                                                                                                                                                                |                                                                                                            |                                                                                                           |                                                                                                            |
| Residential State: Residential Zip Code: Residential County:                                                                                                                                                                          |                                                                                                            |                                                                                                           |                                                                                                            |
| PAYMENT OPTIONS  Check/Money Order (make payable to: Florida Notary "Discount" Association Co.)                                                                                                                                       |                                                                                                            |                                                                                                           |                                                                                                            |
| NOTARY BOND PACKAGE: \$                                                                                                                                                                                                               |                                                                                                            |                                                                                                           | CKAGE: \$                                                                                                  |
| Check Number (on upper right side of check):SHIPPING:                                                                                                                                                                                 |                                                                                                            |                                                                                                           | \$                                                                                                         |
| ☐ Visa ☐ MasterCard ☐ American Express ☐ Discover ADDITIONAL E&O                                                                                                                                                                      |                                                                                                            |                                                                                                           | NSURANCE: \$                                                                                               |
| CC Number:                                                                                                                                                                                                                            |                                                                                                            |                                                                                                           | · · · · · · · · · · · · · · · · · · ·                                                                      |
| CC Expiration Date (MM/YY): III CVV Code: III                                                                                                                                                                                         |                                                                                                            |                                                                                                           |                                                                                                            |
| Cardholder Name: SUPPLIES (ON BACK PAGE): \$                                                                                                                                                                                          |                                                                                                            |                                                                                                           |                                                                                                            |
| Billing Address:                                                                                                                                                                                                                      |                                                                                                            |                                                                                                           |                                                                                                            |
| City:                                                                                                                                                                                                                                 | State: Zip Code: _                                                                                         | GRAND TOTAL:                                                                                              | \$                                                                                                         |