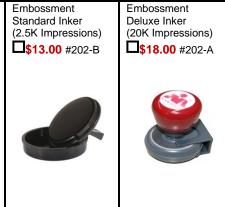

**GRAND TOTAL:** 

**Rocky Mountains** 

Tropical Beach

Slim Pocket Pre-Inked

Hand-Held

Hand-Held

**Embosser Protective** 

\$8.00 #201-SY