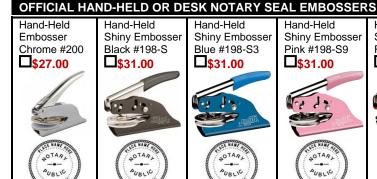

Notary Public, State of Kansas

My Appointment Expires additional items, DANIEL P. JONES

Notary Public, State of Kansas

My Appointment Expires DANIEL P. JONES
Notary Public, State of Kansas
My Appointment Expires DO NOT select a shipping. **\$119.00 \$139.00 \$164.00 \$50.00 \$69.00** SELECT A SHIPPING - \*GAIN MORE CONTROL OF YOUR PACKAGES WITH FEDEX TRACKABLE SHIPPING \$9.95 USPS Standard Shipping \$19.95 \*FedEx Ground (Trackable) \$29.95 \*FedEx 3 Day (Trackable) \$39.95 \*FedEx 2 Day (Trackable) ADDITIONAL 4-YEAR NOTARY E&O INSURANCE **\$95.00** 4-Year \$25,000 E&O Insurance \$50.00 4-Year \$5,000 E&O Insurance **\$70.00** 4-Year \$10,000 E&O Insurance EXPRESS NOTARY BOND SERVICE \$15.00 Receive your Kansas notary public bond via email in 1 business day or less. MANDATORY NOTARY INFORMATION Renewal Notary - Appointment Expiration Date: Month: \_\_\_\_\_\_ Day: \_\_\_\_\_ Year: \_\_\_\_\_ ■ New Notary Name As Commissioned: Email Address: Davtime Phone: Residence Address - P.O. Boxes Are Not Accepted: \_\_\_\_\_ City: \_ State: \_\_\_\_Zip Code: \_\_\_\_\_Residence County: \_\_\_\_ \*If Applicable - \*Ship To Address: \_\_\_\_\_ \*Ship To State: \*Ship To Zip Code: \*Ship To City: PAYMENT OPTIONS **SUMMARY OF TOTALS** ☐ Check/Money Order (make payable to: Kansas Notary "Discount" Association) **NOTARY BOND PACKAGE:** Check Number (on upper right side of check): \_\_\_\_ SHIPPING: Discover ☐ Visa ☐ MasterCard American Express ADDITIONAL E&O INSURANCE: