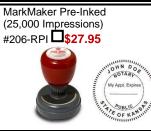

## KANSAS

Fax: 800-637-5992

SELECT A NEW OR RENEWAL KANSAS NOTARY BOND PACKAGE THAT'S RIGHT FOR YOU. **New or Renewal New or Renewal New or Renewal New or Renewal New or Renewal DELUXE BASIC STANDARD** ELITE SUPERIOR Kansas Package **Kansas Package Kansas Package** Kansas Package Kansas Package Includes: Includes: Includes: Includes: Includes: 4-Year \$12,000 4-Year \$12.000 4-Year \$12,000 4-Year \$12,000 4-Year \$12.000 **Notary Bond Notary Bond Notary Bond Notary Bond Notary Bond** 4-Year \$10,000 4-Year \$15,000 4-Year \$10,000 4-Year \$20,000 4-Year \$35,000 **E&O Insurance E&O Insurance E&O Insurance E&O Insurance** E&O Insurance Official Rect. Official Rect. Official Rect. Official Rect. \* If ordering this Self-Inking Self-Inking Self-Inking Self-Inking package with no **Seal Stamp** Seal Stamp **Seal Stamp** Seal Stamp DANIEL P. JONES
Notary Public, State of Kansas
My Appointment Expires DANIEL P. JONES