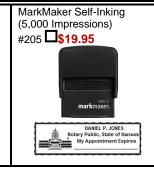

## KANSAS

Fax: 800-637-5992

SELECT A NEW OR RENEWAL KANSAS NOTARY BOND PACKAGE THAT'S RIGHT FOR YOU. **New or Renewal New or Renewal New or Renewal New or Renewal New or Renewal DELUXE BASIC STANDARD** ELITE SUPERIOR Kansas Package **Kansas Package Kansas Package** Kansas Package Kansas Package Includes: Includes: Includes: Includes: Includes: 4-Year \$12,000 4-Year \$12.000 4-Year \$12,000 4-Year \$12,000 4-Year \$12.000 **Notary Bond Notary Bond Notary Bond Notary Bond Notary Bond** 4-Year \$10,000 4-Year \$15,000 4-Year \$10,000 4-Year \$20,000 4-Year \$35,000 **E&O Insurance E&O Insurance E&O Insurance E&O Insurance** E&O Insurance Official Rect. Official Rect. Official Rect. Official Rect. \* If ordering this Self-Inking Self-Inking Self-Inking Self-Inking package with no **Seal Stamp** Seal Stamp **Seal Stamp** Seal Stamp DANIEL P. JONES
Notary Public, State of Kansas
My Appointment Expires DANIEL P. JONES