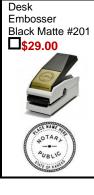

**GRAND TOTAL:** 

**Rocky Mountains** 

Tropical Beach

Slim Pocket Pre-Inked

Hand-Held

Hand-Held

**Embosser Protective** 

\$8.00 #201-SY