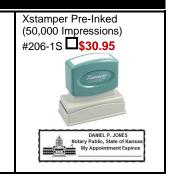

Accepted: \_\_\_\_\_ City: \_ State: \_\_\_\_Zip Code: \_\_\_\_\_Residence County: \_\_\_\_ \*If Applicable - \*Ship To Address: \_\_\_\_\_ \*Ship To State: \*Ship To Zip Code: \*Ship To City: PAYMENT OPTIONS **SUMMARY OF TOTALS** ☐ Check/Money Order (make payable to: Kansas Notary "Discount" Association) **NOTARY BOND PACKAGE:** Check Number (on upper right side of check): \_\_\_\_ SHIPPING: Discover ☐ Visa ☐ MasterCard American Express ADDITIONAL E&O INSURANCE:

CVV Code:

\_\_\_\_\_ State: \_\_\_\_\_ Zip Code: \_\_\_\_\_

CC Expiration Date (MM/YY): |\_\_\_|\_\_|

Billing Address:

Cardholder Name: \_\_

CC Number: \_\_\_\_\_\_\_

**EXPRESS NOTARY SERVICE** 

**SUPPLIES (ON BACK PAGE):** 

**GRAND TOTAL:** 







**Rocky Mountains** 



Tropical Beach









Slim Pocket Pre-Inked























Hand-Held



Hand-Held















**Embosser Protective** 

\$8.00 #201-SY

Storage Case