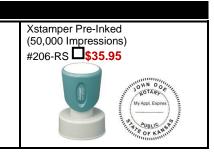

## KANSAS

Fax: 800-637-5992

SELECT A NEW OR RENEWAL KANSAS NOTARY BOND PACKAGE THAT'S RIGHT FOR YOU. **New or Renewal New or Renewal New or Renewal New or Renewal New or Renewal DELUXE BASIC STANDARD** ELITE SUPERIOR Kansas Package **Kansas Package Kansas Package** Kansas Package Kansas Package Includes: Includes: Includes: Includes: Includes: 4-Year \$12,000 4-Year \$12.000 4-Year \$12,000 4-Year \$12,000 4-Year \$12.000 **Notary Bond Notary Bond Notary Bond Notary Bond Notary Bond** 4-Year \$10,000 4-Year \$15,000 4-Year \$10,000 4-Year \$20,000 4-Year \$35,000 **E&O Insurance E&O Insurance E&O Insurance E&O Insurance** E&O Insurance Official Rect. Official Rect. Official Rect. Official Rect. \* If ordering this Self-Inking Self-Inking Self-Inking Self-Inking package with no **Seal Stamp** Seal Stamp **Seal Stamp** Seal Stamp DANIEL P. JONES
Notary Public, State of Kansas
My Appointment Expires DANIEL P. JONES