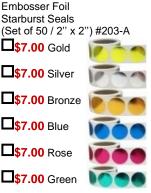

**GRAND TOTAL:** 

**Rocky Mountains** 

Tropical Beach

Slim Pocket Pre-Inked

Hand-Held

Hand-Held

**Embosser Protective** 

\$8.00 #201-SY