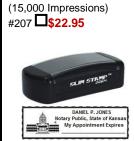

## KANSAS

Fax: 800-637-5992

SELECT A NEW OR RENEWAL KANSAS NOTARY BOND PACKAGE THAT'S RIGHT FOR YOU. **New or Renewal New or Renewal New or Renewal New or Renewal New or Renewal DELUXE BASIC STANDARD** ELITE SUPERIOR Kansas Package **Kansas Package Kansas Package** Kansas Package Kansas Package Includes: Includes: Includes: Includes: Includes: 4-Year \$12,000 4-Year \$12.000 4-Year \$12,000 4-Year \$12,000 4-Year \$12.000 **Notary Bond Notary Bond Notary Bond Notary Bond Notary Bond** 4-Year \$10,000 4-Year \$15,000 4-Year \$10,000 4-Year \$20,000 4-Year \$35,000 **E&O Insurance E&O Insurance E&O Insurance E&O Insurance** E&O Insurance Official Rect. Official Rect. Official Rect. Official Rect. \* If ordering this Self-Inking Self-Inking Self-Inking Self-Inking package with no **Seal Stamp** Seal Stamp **Seal Stamp** Seal Stamp DANIEL P. JONES
Notary Public, State of Kansas
My Appointment Expires DANIEL P. JONES