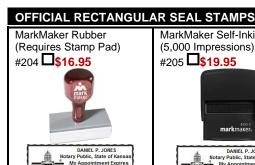

## KANSAS

Fax: 800-637-5992

SELECT A NEW OR RENEWAL KANSAS NOTARY BOND PACKAGE THAT'S RIGHT FOR YOU. **New or Renewal New or Renewal New or Renewal New or Renewal New or Renewal DELUXE BASIC STANDARD** ELITE SUPERIOR Kansas Package **Kansas Package Kansas Package** Kansas Package Kansas Package Includes: Includes: Includes: Includes: Includes: 4-Year \$12,000 4-Year \$12.000 4-Year \$12,000 4-Year \$12,000 4-Year \$12.000 **Notary Bond Notary Bond Notary Bond Notary Bond Notary Bond** 4-Year \$10,000 4-Year \$15,000 4-Year \$10,000 4-Year \$20,000 4-Year \$35,000 **E&O Insurance E&O Insurance E&O Insurance E&O Insurance** E&O Insurance Official Rect. Official Rect. Official Rect. Official Rect. \* If ordering this Self-Inking Self-Inking Self-Inking Self-Inking package with no **Seal Stamp** Seal Stamp **Seal Stamp** Seal Stamp DANIEL P. JONES
Notary Public, State of Kansas
My Appointment Expires DANIEL P. JONES