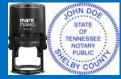

■\$50.00

**New or Renewal STANDARD** 

**Tennessee Package** Includes:

- 4-Year \$10,000 **Notary Bond**
- 4-Year \$5,000 **E&O Insurance**
- **Official Round Self-Inking Seal Stamp**

\$71.00

**New or Renewal DELUXE** 

#### **OFFICIAL ROUND SEAL STAMPS**

MarkMaker Rubber (Requires Stamp Pad) #204-RR

\$18.95

MaxStamp Self-Inking (5,000 Impressions) #205-RSI

**\$21.95** 

MarkMaker Pre-Inked (25,000 Impressions) #206-RPI

\$27.95