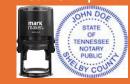

■\$50.00

**New or Renewal STANDARD** 

**Tennessee Package** Includes:

- 4-Year \$10,000 **Notary Bond**
- 4-Year \$5,000 **E&O Insurance**
- **Official Round Self-Inking Seal Stamp**

\$71.00

**New or Renewal DELUXE** 

#### **OFFICIAL ROUND SEAL STAMPS**

MarkMaker Rubber (Requires Stamp Pad) #204-RR

\$18.95

MaxStamp Self-Inking (5,000 Impressions) #205-RSI

**\$21.95** 

MarkMaker Pre-Inked (25,000 Impressions) #206-RPI

\$27.95