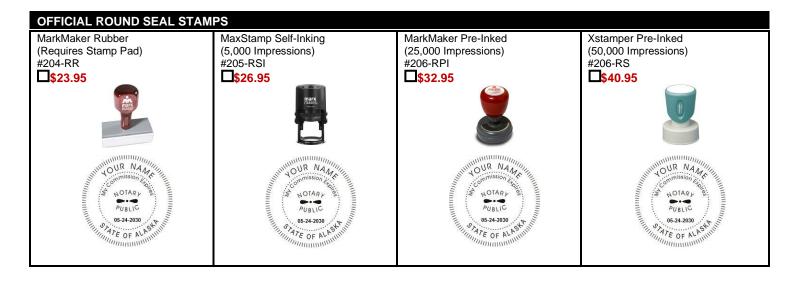

DO NOT select a shipping.

**New or Renewal STANDARD** Alaska Package

Includes:

- 4-Year \$2,500 **Notary Bond**
- 4-Year \$5,000 **E&O Insurance**
- Official Rectangular Self-Inking **Seal Stamp**

JOHN E. SMITH Notary Public State of Alaska My Commission Expires December 27, 2027 **New or Renewal** DELUXE Alaska Package

Includes:

- 4-Year \$2.500 **Notary Bond**
- 4-Year \$10,000 **E&O Insurance**
- Official Rectangular Self-Inking **Seal Stamp**

JOHN E. SMITH

**New or Renewal** ELITE

Alaska Package Includes:

- 4-Year \$2,500 **Notary Bond**
- 4-Year <u>\$15,000</u> **E&O Insurance**
- Official Rectangular Self-Inking **Seal Stamp**

JOHN E. SMITH Notary Public State of Alaska My Commission Expires December 27, 2027 **New or Renewal** SUPERIOR Alaska Package Includes:

- 4-Year \$2,500 **Notary Bond**
- 4-Year \$30,000 **E&O Insurance**
- Official Rectangular Self-Inking Seal Stamp