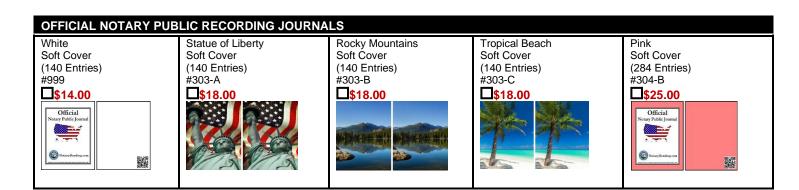

DO NOT select a shipping.

**New or Renewal STANDARD** Alaska Package

Includes:

- 4-Year \$2,500 **Notary Bond**
- 4-Year \$5,000 **E&O Insurance**
- Official Rectangular Self-Inking **Seal Stamp**

JOHN E. SMITH Notary Public State of Alaska My Commission Expires December 27, 2027 **New or Renewal** DELUXE Alaska Package

Includes:

- 4-Year \$2.500 **Notary Bond**
- 4-Year \$10,000 **E&O Insurance**
- Official Rectangular Self-Inking **Seal Stamp**

JOHN E. SMITH

**New or Renewal** ELITE

Alaska Package Includes:

- 4-Year \$2,500 **Notary Bond**
- 4-Year <u>\$15,000</u> **E&O Insurance**
- Official Rectangular Self-Inking **Seal Stamp**

JOHN E. SMITH Notary Public State of Alaska My Commission Expires December 27, 2027 **New or Renewal** SUPERIOR Alaska Package Includes:

- 4-Year \$2,500 **Notary Bond**
- 4-Year \$30,000 **E&O Insurance**
- Official Rectangular Self-Inking Seal Stamp