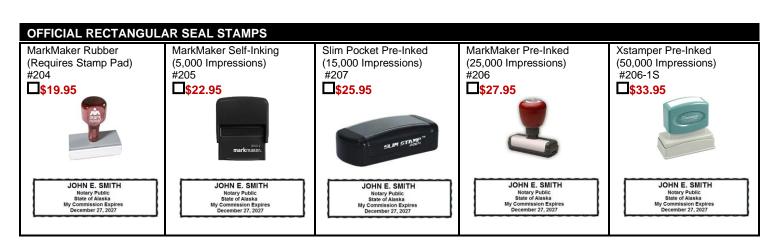

DO NOT select a shipping.

**New or Renewal STANDARD** Alaska Package

Includes:

- 4-Year \$2,500 **Notary Bond**
- 4-Year \$5,000 **E&O Insurance**
- Official Rectangular Self-Inking **Seal Stamp**

JOHN E. SMITH Notary Public State of Alaska My Commission Expires December 27, 2027 **New or Renewal** DELUXE Alaska Package

Includes:

- 4-Year \$2.500 **Notary Bond**
- 4-Year \$10,000 **E&O Insurance**
- Official Rectangular Self-Inking **Seal Stamp**

JOHN E. SMITH

**New or Renewal** ELITE

Alaska Package Includes:

- 4-Year \$2,500 **Notary Bond**
- 4-Year <u>\$15,000</u> **E&O Insurance**
- Official Rectangular Self-Inking **Seal Stamp**

JOHN E. SMITH Notary Public State of Alaska My Commission Expires December 27, 2027 **New or Renewal** SUPERIOR Alaska Package Includes:

- 4-Year \$2,500 **Notary Bond**
- 4-Year \$30,000 **E&O Insurance**
- Official Rectangular Self-Inking Seal Stamp