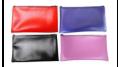

## NOTARY SUPPLIES Leatherette Zippered | Supply Pouch | Supply Pouc

\$11.95 Red #230 \$11.95 Blue #230

(11" L  $\times$  7" W  $\times$  6" H)

\$11.95 Black #230 \$11.95 Pink #231

Embosser Protective Storage Case (All hand-held notary seal embossers are compatible with case)