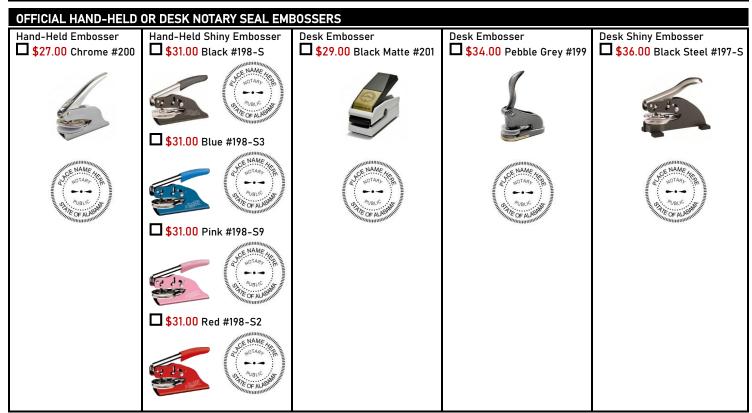

| Linait. Info@notal ybonding.co                                                                                                                      |             |                |                     |                    |                     |
|-----------------------------------------------------------------------------------------------------------------------------------------------------|-------------|----------------|---------------------|--------------------|---------------------|
|                                                                                                                                                     | New or      | New or         | New or              | New or             | New or              |
|                                                                                                                                                     | Renewal     | Renewal        | Renewal             | Renewal            | Renewal             |
|                                                                                                                                                     | Basic       | Standard       | Deluxe              | Elite              | Superior            |
|                                                                                                                                                     | Package     | Package        | Package             | Package            | Package             |
|                                                                                                                                                     | \$45.00     | <b>\$72.00</b> | \$102.00            | \$122.00           | \$147.00            |
| INCLUDES: \$25,000 Notary Public 4 Year Bond.                                                                                                       | Χ           | X              | X                   | X                  | X                   |
| INCLUDES: Official                                                                                                                                  |             |                |                     |                    |                     |
| Notary Impression                                                                                                                                   |             | V              | v                   | v                  | V                   |
| Seal Embosser                                                                                                                                       |             | X              | X                   | X                  | X                   |
| (Hand-Held, Chrome).                                                                                                                                |             |                |                     |                    |                     |
| INCLUDES: \$10,000 Notary Errors & Omissions 4 Year Policy.                                                                                         | X           | X              |                     |                    |                     |
| INCLUDES: \$15,000 Notary                                                                                                                           |             |                | Х                   |                    |                     |
| Errors & Omissions 4 Year Policy.                                                                                                                   |             |                | ^                   |                    |                     |
| INCLUDES: \$20,000 Notary<br>Errors & Omissions 4 Year Policy.                                                                                      |             |                |                     | X                  |                     |
| INCLUDES: \$35,000 Notary<br>Errors & Omissions 4 Year Policy.                                                                                      |             |                |                     |                    | X                   |
| SELECT A NEW OR RENEWAL NOTARY BOND PACKAGE   SELECT A SHIPPING METHOD                                                                              |             |                |                     |                    |                     |
| \$45.00 Basic Package \$72.00 Standard Package \$102.00 Deluxe Package \$122.00 Elite Package \$147.00 Superior Package                             |             |                |                     |                    |                     |
| \$8.00 Standard Shipping \$16.00 FedEx Ground \$20.00 FedEx 3 Day \$25.00 FedEx 2 Day \$37.00 UPS Next Day                                          |             |                |                     |                    |                     |
| Trackable shipping with FedEx or UPS. FedEx and UPS options are only for stamps and/or embossers. All other products will be shipped standard mail. |             |                |                     |                    |                     |
| ADDITIONAL NOTARY ERRORS & OMISSIONS 4 YEAR POLICY                                                                                                  |             |                |                     |                    |                     |
| \$30.00 \$5,000 Notary E&O 4 Year Policy                                                                                                            |             |                |                     |                    |                     |
| □\$50.00 \$10,000 Notary E&O 4 Year Policy □\$75.00 \$25,000 Notary E&O 4 Year Policy                                                               |             |                |                     |                    |                     |
| COMPLETE MANDATORY INFORMATION                                                                                                                      |             |                |                     |                    |                     |
|                                                                                                                                                     |             |                |                     |                    |                     |
| Name As Commissioned:                                                                                                                               |             |                |                     |                    |                     |
| New Notary                                                                                                                                          |             |                |                     |                    |                     |
| Renewal Notary - Renewal Notary Indicate Appointment Date of the Probate Court Letter (MM/DD/YYYY):                                                 |             |                |                     |                    |                     |
| Renewal Notary Indicate Residential Precinct Number:                                                                                                |             |                |                     |                    |                     |
| Renewal Notary Indicate County Commissioned In:                                                                                                     |             |                |                     |                    |                     |
| Daytime Phone:                                                                                                                                      |             |                |                     |                    |                     |
| Email Address:                                                                                                                                      |             |                |                     |                    |                     |
| Note: P.O. Boxes Are Not Accepted:                                                                                                                  |             |                |                     |                    |                     |
| Residence Address:                                                                                                                                  |             |                |                     |                    |                     |
| City:                                                                                                                                               | Stat        | e:Zip Code: _  | Residence           | e County:          |                     |
| *If Applicable:                                                                                                                                     |             |                |                     |                    |                     |
| *Ship To Address:<br>*Ship To City:                                                                                                                 |             |                | p To State:         | *Ship To Zip Code: | <del></del>         |
| COMPLETE PAYMENT METHOD VIA CREDIT CAR                                                                                                              | RD OR CHECK |                | p 10 010101 <u></u> |                    |                     |
| Pay by Visa, MasterCard, American Express or Disco                                                                                                  | over:       | Pa             | y by Check:         |                    |                     |
| CC Number: Check Payable to: Alabama Notary "Discount" Association Co                                                                               |             |                |                     |                    | nt" Association Co. |
| CC Expiration Date (MM/YY):                                                                                                                         |             |                |                     |                    |                     |
| CVV Code:                                                                                                                                           |             |                |                     |                    |                     |
| Cardholder Name:                                                                                                                                    |             |                |                     |                    |                     |
| Signature of Cardholder: X                                                                                                                          |             | Т(             | OTAL AMOUN          | Г: \$              |                     |