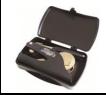

## NOTARY SUPPLIES Leatherette Zippered | Supply Pouch | Supply Pouc

\$11.95 Red #230 \$11.95 Blue #230

(11" L  $\times$  7" W  $\times$  6" H)

\$11.95 Black #230 \$11.95 Pink #231

Embosser Protective Storage Case (All hand-held notary seal embossers are compatible with case)