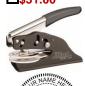

#### OFFICIAL HAND-HELD OR DESK NOTARY SEAL EMBOSSERS

Hand-Held Embosser Chrome #200

Hand-Held Shiny Embosser Black #198-S \$31.00

Hand-Held Shiny Embosser Blue #198-S3

\$31.00

Hand-Held Shiny Embosser Pink #198-S9

\$31.00

Hand-Held Shiny Embosser Red #198-S2

\$31.00

Embosser Black Matte #201

\$29.00

Desk Embosser Pebble Grey #199

\$34.00

Shiny Embosser Black Steel #197-S \$36.00