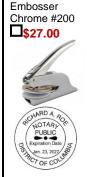

Pink Soft Cover (284 Entries) #304-B **∐\$22.00** Official

OFFICIAL HAND-HELD OR DESK NOTARY SEAL EMBOSSERS –
THE NOTARY PUBLIC MUST INK IN THEIR RAISED SEAL EMBOSSMENT, SUBSEQUENT TO ITS PLACEMENT ON A DOCUMENT, EVERYTIME, NO EXCEPTIONS. THIS PROCEDURAL STEP WAS ENACTED IN TO LAW BY DC CITY COUNCIL ON **DECEMBER 15, 2010.** 

Hand-Held

Hand-Held

Hand-Held