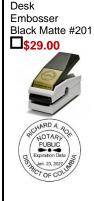

Pink Soft Cover (284 Entries) #304-B **∐\$22.00** Official

OFFICIAL HAND-HELD OR DESK NOTARY SEAL EMBOSSERS –
THE NOTARY PUBLIC MUST INK IN THEIR RAISED SEAL EMBOSSMENT, SUBSEQUENT TO ITS PLACEMENT ON A DOCUMENT, EVERYTIME, NO EXCEPTIONS. THIS PROCEDURAL STEP WAS ENACTED IN TO LAW BY DC CITY COUNCIL ON **DECEMBER 15, 2010.** 

Hand-Held

Hand-Held

Hand-Held