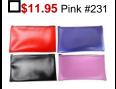

## **NOTARY SUPPLIES**

Leatherette Zippered Supply Pouch (11" L x 7" W x 6" H)

**□\$11.95** Red #230 **\$11.95** Blue #230 **□\$11.95** Black #230

**Embosser Protective** Storage Case (All hand-held notary seal embossers are compatible with case)