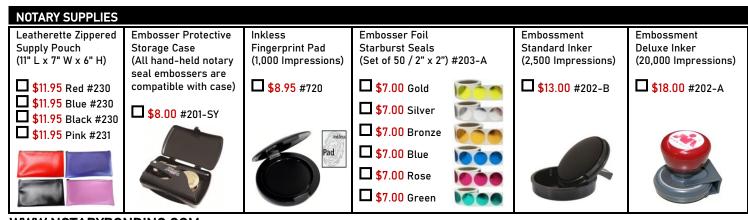

Slim Pocket Pre-Inked

MarkMaker Pre-Inked

Xstamper Pre-Inked

OFFICIAL RECTANGULAR SEAL STAMPS

MarkMaker Self-Inking

MarkMaker Rubber