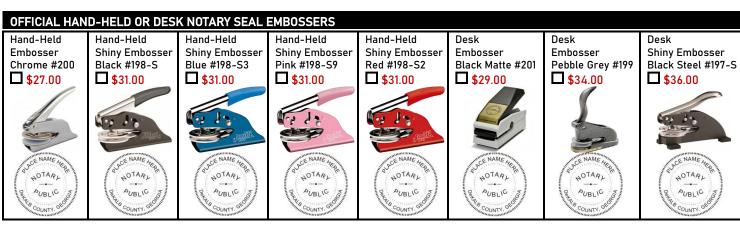

Slim Pocket Pre-Inked

MarkMaker Pre-Inked

Xstamper Pre-Inked

OFFICIAL RECTANGULAR SEAL STAMPS

MarkMaker Self-Inking

MarkMaker Rubber