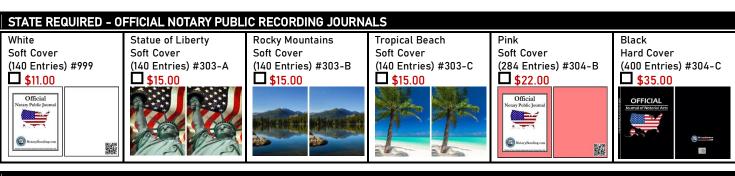

|                                                           |                  |  |
| gnature of Cardholder: X TOTAL AMOUNT: \$                                                                                                                                                                                                                                                                                                                                                                                                                                                                                                                                                   |                    |                     |                                                           |                  |  |





#204-RR \$20.95





MaxStamp Self-Inking (5,000 Impressions) #205-RSI

\$23.95





MarkMaker Pre-Inked (25.000 Impressions) #206-RPI

\$29.95





Xstamper Pre-Inked (50.000 Impressions) #206-RS

**\$37.95** 





## OFFICIAL HAND-HELD OR DESK NOTARY SEAL EMBOSSERS

Hand-Held Embosser Chrome #200





Hand-Held Shiny Embosser Black #198-S

**\$34.00** 





Hand-Held Shiny Embosser Blue #198-S3





Hand-Held Shiny Embosser Pink #198-S9

**\$34.00** 





Hand-Held Shiny Embosser Red #198-S2

\$34.00





Desk Embosser Black Matte #201

\$32.00





Desk Embosser Pebble Grey #199 **\$37.00** 



Desk Shiny Embosser Black Steel #197-S \$39.00





## NOTARY CERTIFICATE STAMPS

True Copy Attest

\$17.00

Rubber #209

\$20.00

Self-Inking #209-A

\$25.00

Pre-Inked #209-B

\$56.00

Xsta