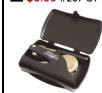

## **NOTARY SUPPLIES**

Leatherette Zippered Supply Pouch (11" L x 7" W x 6" H)

**■ \$11.95** Red #230 **\$11.95** Blue #230 □ \$11.95 Black #230

**Embosser Protective** Storage Case (All hand-held notary seal embossers are compatible with case)

**\$8.00** #201-SY

Fingerprint Pad (1.000 Impressions)

**\$8.95** #720

Embosser Foil Starburst Seals (Set of 50 / 2" x 2") #203-A

□ \$7.00 Gold

Embossment Standard Inker (2,500 Impressions)

**□** \$13.00 #202-B