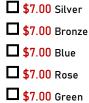

**\$8.00** #201-SY

Fingerprint Pad (1.000 Impressions)

**\$8.95** #720

Embosser Foil Starburst Seals (Set of 50 / 2" x 2") #203-A

□ \$7.00 Gold

Embossment Standard Inker (2,500 Impressions)

**□** \$13.00 #202-B