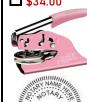

## OFFICIAL HAND-HELD OR DESK NOTARY SEAL EMBOSSERS

Hand-Held Embosser Chrome #200

Hand-Held Shiny Embosser Black #198-S

**\$34.00** 

Hand-Held Shiny Embosser Blue #198-S3

Hand-Held Shiny Embosser Pink #198-S9