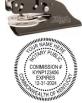

#### **ROUND SEAL STAMPS**

MarkMaker Rubber (Requires Stamp Pad) #204-RR

#204-RR

MaxStamp Self-Inking (5,000 Impressions) #205-RSI

#205-RSI

MarkMaker Pre-Inked (25,000 Impressions) #206-RPI

Xstamper Pre-Inked (50,000 Impressions) #206-RS

**\$35.95** 