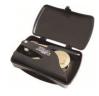

### **NOTARY SUPPLIES**

Leatherette Zippered Supply Pouch (11" L x 7" W x 6" H)

**□\$11.95** Red #230 **\$11.95** Blue #230 **\$11.95** Black #230 **\$11.95** Pink #231

**Embosser Protective** Storage Case (All hand-held notary seal embossers are compatible with case)