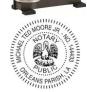

### **RECTANGULAR SEAL STAMPS**

MarkMaker Rubber (Requires Stamp Pad) #204

**\$16.95** 

MarkMaker Self-Inking (5,000 Impressions) #205

**\$19.95** 

Slim Pocket Pre-Inked (15,000 Impressions) #207

**\$22.95** 

MarkMaker Pre-Inked (25,000 Impressions) #206

**\$24.95** 

Xstamper Pre-Inked (50,000 Impressions) #206-1S

\$30.95

### **ROUND SEAL STAMPS**

MarkMaker Rubber (Requires Stamp Pad) #204-RR

**\$18.95** 

MaxStamp Self-Inking (5,000 Impressions) #205-RSI

**\$21.95** 

MarkMaker Pre-Inked (25,000 Impressions) #206-RPI

**\$27.95** 

Xstamper Pre-Inked (50,000 Impressions) #206-RS

**\$35.95** 