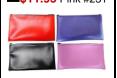

# **NOTARY SUPPLIES**

Leatherette Zippered Supply Pouch (11" L x 7" W x 6" H)

**□\$11.95** Red #230 **\$11.95** Blue #230 **□\$11.95** Black #230 **□\$11.95** Pink #231

**Embosser Protective** Storage Case (All hand-held notary seal embossers are compatible with case)