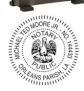

### **RECTANGULAR SEAL STAMPS**

MarkMaker Rubber (Requires Stamp Pad) #204

**\$16.95** 

MarkMaker Self-Inking (5,000 Impressions)

**\$19.95** 

Slim Pocket Pre-Inked (15,000 Impressions) #207

\$22.95

MarkMaker Pre-Inked (25,000 Impressions) #206