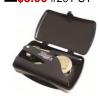

# **NOTARY SUPPLIES**

Leatherette Zippered Supply Pouch (11" L x 7" W x 6" H)

**□\$11.95** Red #230 **\$11.95** Blue #230 **□\$11.95** Black #230 **□\$11.95** Pink #231

**Embosser Protective** Storage Case (All hand-held notary seal embossers are compatible with case)