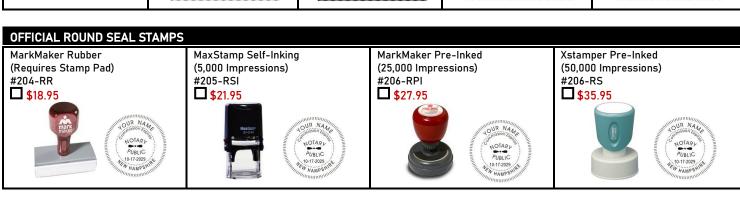

## NOTARY SERVICE AND BONDING AGENCY, INC. Corporate Mailing Address: 550 Hulet Drive, Suite 105, Bloomfield Hills, MI 48302

Phone: 1-800-366-8279 1-800-3-NOTARY Phone: 1-800-637-5992 Fax:

|                                                                                                                                                                                               | New or Renewal  | New or Renewal                                            | New or Renewal |
|-----------------------------------------------------------------------------------------------------------------------------------------------------------------------------------------------|-----------------|-----------------------------------------------------------|----------------|
|                                                                                                                                                                                               | Notary          | Notary                                                    | Notary         |
|                                                                                                                                                                                               | Package         | Package                                                   | Package        |
|                                                                                                                                                                                               | A               | В                                                         | С              |
|                                                                                                                                                                                               | <b>\$</b> 56.00 | \$81.00                                                   | \$112.00       |
| INCLUDES: Official Self-Inking Rectangular Seal Stamp.  VOUR NAME Notary Public-New Hampshire My Commission Expires June 27, 2027 markmaser.                                                  |                 | X                                                         | X              |
| INCLUDES: \$5,000 Notary Errors & Omissions 5 Year Policy.                                                                                                                                    | Χ               | X                                                         |                |
| INCLUDES: \$10,000 Notary Errors & Omissions 5 Year Policy.                                                                                                                                   |                 |                                                           | X              |
| INCLUDES: \$25,000 Notary                                                                                                                                                                     |                 |                                                           |                |
| Errors & Omissions 5 Year Policy.                                                                                                                                                             |                 | <b>.</b>                                                  |                |
| SELECT A NEW OR RENEWAL NOTARY PACKAGE   SELECT A SHIPPING METHOD                                                                                                                             |                 |                                                           |                |
| \$56.00 Notary Package A \$81.00 Notary Package B \$112.00 Notary Package C \$8.00 Standard Shipping \$16.00 FedEx Ground \$20.00 FedEx 3 Day \$25.00 FedEx 2 Day \$37.00 UPS Next Day        |                 |                                                           |                |
| Provide yourself with end-to-end product trackable shipping with FedEx or UPS. FedEx and UPS options are only for stamps and/or embossers.  All other products will be shipped standard mail. |                 |                                                           |                |
| ADDITIONAL NOTARY ERRORS & OMISSIONS 5 YEAR POLICY                                                                                                                                            |                 |                                                           |                |
| \$37.50 \$5,000 Notary E&O 5 Year Policy                                                                                                                                                      |                 |                                                           |                |
| \$62.50 \$10,000 Notary E&O 5 Year Policy                                                                                                                                                     |                 |                                                           |                |
| □\$93.75 \$25,000 Notary E&O 5 Year Policy                                                                                                                                                    |                 |                                                           |                |
| COMPLETE MANDATORY INFORMATION                                                                                                                                                                |                 |                                                           |                |
| Name As Commissioned:                                                                                                                                                                         |                 |                                                           |                |
| □ New Notary                                                                                                                                                                                  |                 |                                                           |                |
| Renewal Notary - Renewal Notary Indicate Your Commission Expiration Date (MM/DD/YYYY):                                                                                                        |                 |                                                           |                |
| Daytime Phone:                                                                                                                                                                                |                 |                                                           |                |
| Email Address:                                                                                                                                                                                |                 |                                                           |                |
| Note: P.O. Boxes Are Not Accepted:                                                                                                                                                            |                 |                                                           |                |
| Residence Address:                                                                                                                                                                            |                 |                                                           |                |
| City: State: Zip Code: Residence County:                                                                                                                                                      |                 |                                                           |                |
| *If Applicable:  *Ship To Address:                                                                                                                                                            |                 |                                                           |                |
| *Ship To City:                                                                                                                                                                                |                 |                                                           | To Zip Code:   |
| COMPLETE PAYMENT METHOD VIA CREDIT CARD OR CHECK                                                                                                                                              |                 |                                                           |                |
| Pay by Visa, MasterCard, American Express or Discover:                                                                                                                                        |                 | Pay by Check:                                             |                |
| CC Number:                                                                                                                                                                                    |                 | Check Payable to: Notary Service and Bonding Agency, Inc. |                |
|                                                                                                                                                                                               |                 | Check Number:                                             |                |
|                                                                                                                                                                                               |                 |                                                           |                |
| CVV Code:                                                                                                                                                                                     |                 |                                                           |                |
| Cardholder Name:                                                                                                                                                                              |                 |                                                           |                |
| Signature of Cardholder: X To                                                                                                                                                                 |                 | TOTAL AMOUNT: \$                                          |                |