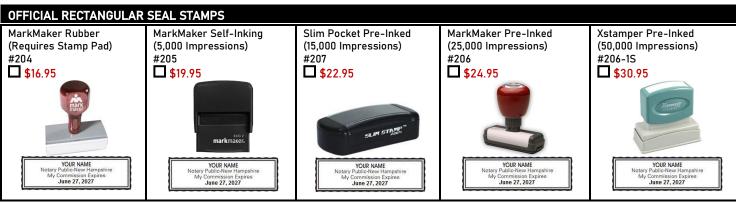

## NOTARY SERVICE AND BONDING AGENCY, INC. Corporate Mailing Address: 550 Hulet Drive, Suite 105, Bloomfield Hills, MI 48302

Phone: 1-800-366-8279 1-800-3-NOTARY Phone: 1-800-637-5992 Fax:

|                                                                                                                                                                                               | New or Renewal  | New or Renewal                                            | New or Renewal |
|-----------------------------------------------------------------------------------------------------------------------------------------------------------------------------------------------|-----------------|-----------------------------------------------------------|----------------|
|                                                                                                                                                                                               | Notary          | Notary                                                    | Notary         |
|                                                                                                                                                                                               | Package         | Package                                                   | Package        |
|                                                                                                                                                                                               | A               | В                                                         | С              |
|                                                                                                                                                                                               | <b>\$</b> 56.00 | \$81.00                                                   | \$112.00       |
| INCLUDES: Official Self-Inking Rectangular Seal Stamp.  VOUR NAME Notary Public-New Hampshire My Commission Expires June 27, 2027 markmaser.                                                  |                 | X                                                         | X              |
| INCLUDES: \$5,000 Notary Errors & Omissions 5 Year Policy.                                                                                                                                    | Χ               | X                                                         |                |
| INCLUDES: \$10,000 Notary Errors & Omissions 5 Year Policy.                                                                                                                                   |                 |                                                           | X              |
| INCLUDES: \$25,000 Notary                                                                                                                                                                     |                 |                                                           |                |
| Errors & Omissions 5 Year Policy.                                                                                                                                                             |                 | <b>.</b>                                                  |                |
| SELECT A NEW OR RENEWAL NOTARY PACKAGE   SELECT A SHIPPING METHOD                                                                                                                             |                 |                                                           |                |
| \$56.00 Notary Package A \$81.00 Notary Package B \$112.00 Notary Package C \$8.00 Standard Shipping \$16.00 FedEx Ground \$20.00 FedEx 3 Day \$25.00 FedEx 2 Day \$37.00 UPS Next Day        |                 |                                                           |                |
| Provide yourself with end-to-end product trackable shipping with FedEx or UPS. FedEx and UPS options are only for stamps and/or embossers.  All other products will be shipped standard mail. |                 |                                                           |                |
| ADDITIONAL NOTARY ERRORS & OMISSIONS 5 YEAR POLICY                                                                                                                                            |                 |                                                           |                |
| \$37.50 \$5,000 Notary E&O 5 Year Policy                                                                                                                                                      |                 |                                                           |                |
| \$62.50 \$10,000 Notary E&O 5 Year Policy                                                                                                                                                     |                 |                                                           |                |
| □\$93.75 \$25,000 Notary E&O 5 Year Policy                                                                                                                                                    |                 |                                                           |                |
| COMPLETE MANDATORY INFORMATION                                                                                                                                                                |                 |                                                           |                |
| Name As Commissioned:                                                                                                                                                                         |                 |                                                           |                |
| □ New Notary                                                                                                                                                                                  |                 |                                                           |                |
| Renewal Notary - Renewal Notary Indicate Your Commission Expiration Date (MM/DD/YYYY):                                                                                                        |                 |                                                           |                |
| Daytime Phone:                                                                                                                                                                                |                 |                                                           |                |
| Email Address:                                                                                                                                                                                |                 |                                                           |                |
| Note: P.O. Boxes Are Not Accepted:                                                                                                                                                            |                 |                                                           |                |
| Residence Address:                                                                                                                                                                            |                 |                                                           |                |
| City: State: Zip Code: Residence County:                                                                                                                                                      |                 |                                                           |                |
| *If Applicable:  *Ship To Address:                                                                                                                                                            |                 |                                                           |                |
| *Ship To City:                                                                                                                                                                                |                 |                                                           | To Zip Code:   |
| COMPLETE PAYMENT METHOD VIA CREDIT CARD OR CHECK                                                                                                                                              |                 |                                                           |                |
| Pay by Visa, MasterCard, American Express or Discover:                                                                                                                                        |                 | Pay by Check:                                             |                |
| CC Number:                                                                                                                                                                                    |                 | Check Payable to: Notary Service and Bonding Agency, Inc. |                |
|                                                                                                                                                                                               |                 | Check Number:                                             |                |
|                                                                                                                                                                                               |                 |                                                           |                |
| CVV Code:                                                                                                                                                                                     |                 |                                                           |                |
| Cardholder Name:                                                                                                                                                                              |                 |                                                           |                |
| Signature of Cardholder: X To                                                                                                                                                                 |                 | TOTAL AMOUNT: \$                                          |                |