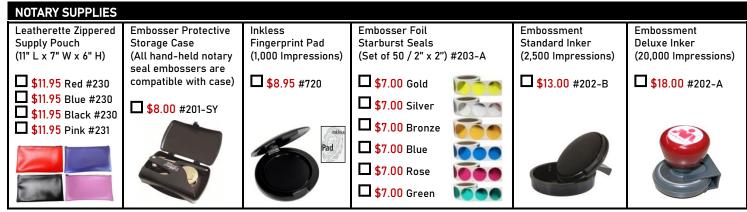

## NOTARY SERVICE AND BONDING AGENCY, INC. Corporate Mailing Address: 550 Hulet Drive, Suite 105, Bloomfield Hills, MI 48302

Phone: 1-800-366-8279 1-800-3-NOTARY Phone: 1-800-637-5992 Fax:

|                                                                                                                                                                                               | New or Renewal  | New or Renewal                                            | New or Renewal |
|-----------------------------------------------------------------------------------------------------------------------------------------------------------------------------------------------|-----------------|-----------------------------------------------------------|----------------|
|                                                                                                                                                                                               | Notary          | Notary                                                    | Notary         |
|                                                                                                                                                                                               | Package         | Package                                                   | Package        |
|                                                                                                                                                                                               | A               | В                                                         | С              |
|                                                                                                                                                                                               | <b>\$</b> 56.00 | \$81.00                                                   | \$112.00       |
| INCLUDES: Official Self-Inking Rectangular Seal Stamp.  VOUR NAME Notary Public-New Hampshire My Commission Expires June 27, 2027 markmaser.                                                  |                 | X                                                         | X              |
| INCLUDES: \$5,000 Notary Errors & Omissions 5 Year Policy.                                                                                                                                    | Χ               | X                                                         |                |
| INCLUDES: \$10,000 Notary Errors & Omissions 5 Year Policy.                                                                                                                                   |                 |                                                           | X              |
| INCLUDES: \$25,000 Notary                                                                                                                                                                     |                 |                                                           |                |
| Errors & Omissions 5 Year Policy.                                                                                                                                                             |                 | <b>.</b>                                                  |                |
| SELECT A NEW OR RENEWAL NOTARY PACKAGE   SELECT A SHIPPING METHOD                                                                                                                             |                 |                                                           |                |
| \$56.00 Notary Package A \$81.00 Notary Package B \$112.00 Notary Package C \$8.00 Standard Shipping \$16.00 FedEx Ground \$20.00 FedEx 3 Day \$25.00 FedEx 2 Day \$37.00 UPS Next Day        |                 |                                                           |                |
| Provide yourself with end-to-end product trackable shipping with FedEx or UPS. FedEx and UPS options are only for stamps and/or embossers.  All other products will be shipped standard mail. |                 |                                                           |                |
| ADDITIONAL NOTARY ERRORS & OMISSIONS 5 YEAR POLICY                                                                                                                                            |                 |                                                           |                |
| \$37.50 \$5,000 Notary E&O 5 Year Policy                                                                                                                                                      |                 |                                                           |                |
| \$62.50 \$10,000 Notary E&O 5 Year Policy                                                                                                                                                     |                 |                                                           |                |
| □\$93.75 \$25,000 Notary E&O 5 Year Policy                                                                                                                                                    |                 |                                                           |                |
| COMPLETE MANDATORY INFORMATION                                                                                                                                                                |                 |                                                           |                |
| Name As Commissioned:                                                                                                                                                                         |                 |                                                           |                |
| □ New Notary                                                                                                                                                                                  |                 |                                                           |                |
| Renewal Notary - Renewal Notary Indicate Your Commission Expiration Date (MM/DD/YYYY):                                                                                                        |                 |                                                           |                |
| Daytime Phone:                                                                                                                                                                                |                 |                                                           |                |
| Email Address:                                                                                                                                                                                |                 |                                                           |                |
| Note: P.O. Boxes Are Not Accepted:                                                                                                                                                            |                 |                                                           |                |
| Residence Address:                                                                                                                                                                            |                 |                                                           |                |
| City: State: Zip Code: Residence County:                                                                                                                                                      |                 |                                                           |                |
| *If Applicable:  *Ship To Address:                                                                                                                                                            |                 |                                                           |                |
| *Ship To City:                                                                                                                                                                                |                 |                                                           | To Zip Code:   |
| COMPLETE PAYMENT METHOD VIA CREDIT CARD OR CHECK                                                                                                                                              |                 |                                                           |                |
| Pay by Visa, MasterCard, American Express or Discover:                                                                                                                                        |                 | Pay by Check:                                             |                |
| CC Number:                                                                                                                                                                                    |                 | Check Payable to: Notary Service and Bonding Agency, Inc. |                |
|                                                                                                                                                                                               |                 | Check Number:                                             |                |
|                                                                                                                                                                                               |                 |                                                           |                |
| CVV Code:                                                                                                                                                                                     |                 |                                                           |                |
| Cardholder Name:                                                                                                                                                                              |                 |                                                           |                |
| Signature of Cardholder: X To                                                                                                                                                                 |                 | TOTAL AMOUNT: \$                                          |                |