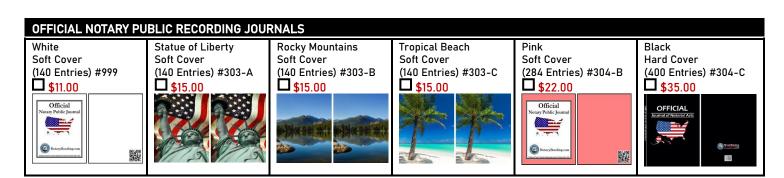

## NOTARY SERVICE AND BONDING AGENCY, INC. Corporate Mailing Address: 550 Hulet Drive, Suite 105, Bloomfield Hills, MI 48302

Phone: 1-800-366-8279 1-800-3-NOTARY Phone: 1-800-637-5992 Fax:

|                                                                                                                                                                                               | New or Renewal  | New or Renewal                                            | New or Renewal |
|-----------------------------------------------------------------------------------------------------------------------------------------------------------------------------------------------|-----------------|-----------------------------------------------------------|----------------|
|                                                                                                                                                                                               | Notary          | Notary                                                    | Notary         |
|                                                                                                                                                                                               | Package         | Package                                                   | Package        |
|                                                                                                                                                                                               | A               | В                                                         | С              |
|                                                                                                                                                                                               | <b>\$</b> 56.00 | \$81.00                                                   | \$112.00       |
| INCLUDES: Official Self-Inking Rectangular Seal Stamp.  VOUR NAME Notary Public-New Hampshire My Commission Expires June 27, 2027 markmaser.                                                  |                 | X                                                         | X              |
| INCLUDES: \$5,000 Notary Errors & Omissions 5 Year Policy.                                                                                                                                    | Χ               | X                                                         |                |
| INCLUDES: \$10,000 Notary Errors & Omissions 5 Year Policy.                                                                                                                                   |                 |                                                           | X              |
| INCLUDES: \$25,000 Notary                                                                                                                                                                     |                 |                                                           |                |
| Errors & Omissions 5 Year Policy.                                                                                                                                                             |                 | <b>.</b>                                                  |                |
| SELECT A NEW OR RENEWAL NOTARY PACKAGE   SELECT A SHIPPING METHOD                                                                                                                             |                 |                                                           |                |
| \$56.00 Notary Package A \$81.00 Notary Package B \$112.00 Notary Package C \$8.00 Standard Shipping \$16.00 FedEx Ground \$20.00 FedEx 3 Day \$25.00 FedEx 2 Day \$37.00 UPS Next Day        |                 |                                                           |                |
| Provide yourself with end-to-end product trackable shipping with FedEx or UPS. FedEx and UPS options are only for stamps and/or embossers.  All other products will be shipped standard mail. |                 |                                                           |                |
| ADDITIONAL NOTARY ERRORS & OMISSIONS 5 YEAR POLICY                                                                                                                                            |                 |                                                           |                |
| \$37.50 \$5,000 Notary E&O 5 Year Policy                                                                                                                                                      |                 |                                                           |                |
| \$62.50 \$10,000 Notary E&O 5 Year Policy                                                                                                                                                     |                 |                                                           |                |
| □\$93.75 \$25,000 Notary E&O 5 Year Policy                                                                                                                                                    |                 |                                                           |                |
| COMPLETE MANDATORY INFORMATION                                                                                                                                                                |                 |                                                           |                |
| Name As Commissioned:                                                                                                                                                                         |                 |                                                           |                |
| □ New Notary                                                                                                                                                                                  |                 |                                                           |                |
| Renewal Notary - Renewal Notary Indicate Your Commission Expiration Date (MM/DD/YYYY):                                                                                                        |                 |                                                           |                |
| Daytime Phone:                                                                                                                                                                                |                 |                                                           |                |
| Email Address:                                                                                                                                                                                |                 |                                                           |                |
| Note: P.O. Boxes Are Not Accepted:                                                                                                                                                            |                 |                                                           |                |
| Residence Address:                                                                                                                                                                            |                 |                                                           |                |
| City: State: Zip Code: Residence County:                                                                                                                                                      |                 |                                                           |                |
| *If Applicable:  *Ship To Address:                                                                                                                                                            |                 |                                                           |                |
| *Ship To City:                                                                                                                                                                                |                 |                                                           | To Zip Code:   |
| COMPLETE PAYMENT METHOD VIA CREDIT CARD OR CHECK                                                                                                                                              |                 |                                                           |                |
| Pay by Visa, MasterCard, American Express or Discover:                                                                                                                                        |                 | Pay by Check:                                             |                |
| CC Number:                                                                                                                                                                                    |                 | Check Payable to: Notary Service and Bonding Agency, Inc. |                |
|                                                                                                                                                                                               |                 | Check Number:                                             |                |
|                                                                                                                                                                                               |                 |                                                           |                |
| CVV Code:                                                                                                                                                                                     |                 |                                                           |                |
| Cardholder Name:                                                                                                                                                                              |                 |                                                           |                |
| Signature of Cardholder: X To                                                                                                                                                                 |                 | TOTAL AMOUNT: \$                                          |                |