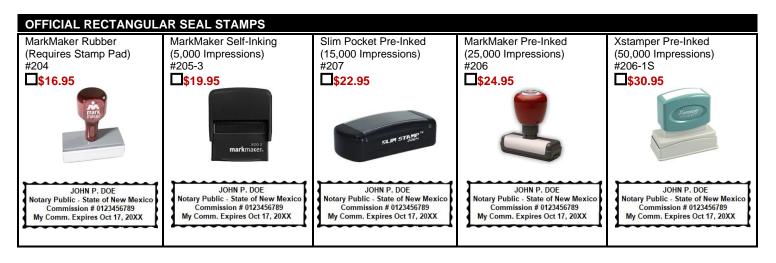

## **Return Order Form & Payment By:**

- Scan & Email: StateNotice@NotaryBonding.com
- Fax: 1-800-637-5992
- Corporate Mail: N.S.B Agency, Inc., 550 Hulet Dr., Suite 105, Bloomfield Hills, MI 48302

| SELECT THE NEW OR RENEWAL NEW MEXICO NOTARY PACKAGE THAT'S RIGHT FOR YOU.                                                                |                                                                                                                |                                                                                                                |                                                                                                                |                                                                                                                |
|------------------------------------------------------------------------------------------------------------------------------------------|----------------------------------------------------------------------------------------------------------------|----------------------------------------------------------------------------------------------------------------|----------------------------------------------------------------------------------------------------------------|----------------------------------------------------------------------------------------------------------------|
| New or Renewal                                                                                                                           | New or Renewal                                                                                                 | New or Renewal                                                                                                 | New or Renewal                                                                                                 | New or Renewal                                                                                                 |
| Basic Package                                                                                                                            | Standard Package                                                                                               | Deluxe Package                                                                                                 | Elite Package                                                                                                  | Superior Package                                                                                               |
| \$50.00                                                                                                                                  | \$69.00                                                                                                        | \$99.00                                                                                                        | \$134.00                                                                                                       | \$144.00                                                                                                       |
| New Mexico<br>4-Year \$10,000<br>Notary Bond                                                                                             | New Mexico<br>4-Year \$10,000<br>Notary Bond                                                                   | New Mexico<br>4-Year \$10,000<br>Notary Bond                                                                   | New Mexico<br>4-Year \$10,000<br>Notary Bond                                                                   | New Mexico<br>4-Year \$10,000<br>Notary Bond                                                                   |
| New Mexico 4-Year \$10,000 E&O Insurance                                                                                                 | New Mexico 4-Year \$10,000 E&O Insurance                                                                       | New Mexico 4-Year \$15,000 E&O Insurance                                                                       | New Mexico 4-Year \$25,000 E&O Insurance                                                                       | New Mexico<br>4-Year \$35,000<br>E&O Insurance                                                                 |
| 4-Year Toll-Free Hotline Support                                                                                                         | Official Rect. Self-Inking Seal Stamp                                                                          | Official Rect.<br>Self-Inking<br>Seal Stamp                                                                    | Official Rect. Self-Inking Seal Stamp                                                                          | Official Rect. Self-Inking Seal Stamp                                                                          |
|                                                                                                                                          | JOHN P. DOE<br>Notary Public - State of New Mexico<br>Commission # 0123456789<br>My Comm. Expires Oct 17, 20XX | JOHN P. DOE<br>Notary Public - State of New Mexico<br>Commission # 0123456789<br>My Comm. Expires Oct 17, 20XX | JOHN P. DOE<br>Notary Public - State of New Mexico<br>Commission # 0123456789<br>My Comm. Expires Oct 17, 20XX | JOHN P. DOE<br>Notary Public - State of New Mexico<br>Commission # 0123456789<br>My Comm. Expires Oct 17, 20XX |
|                                                                                                                                          | 4-Year Toll-Free Hotline Support                                                                               |
|                                                                                                                                          | TARY BOND PACKAGES                                                                                             |                                                                                                                |                                                                                                                |                                                                                                                |
| <b>□</b> \$50.00 Basic                                                                                                                   | □\$69.00 Standard                                                                                              | <b>\$99.00</b> Deluxe                                                                                          | <b>\$134.00</b> Elite                                                                                          | <b>\$144.00</b> Superior                                                                                       |
| SHIPPING - *GAIN MORE CONTROL OF YOUR PACKAGES WITH FEDEX TRACKABLE SHIPPING                                                             |                                                                                                                |                                                                                                                |                                                                                                                |                                                                                                                |
| \$10.00 USPS Standard Shipping \$20.00 *FedEx Ground (Trackable) \$30.00 *FedEx 3 Day (Trackable) \$40.00 *FedEx 2 Day (Trackable)       |                                                                                                                |                                                                                                                |                                                                                                                |                                                                                                                |
| ADDITIONAL NOTARY E&O 4 YEAR INSURANCE                                                                                                   |                                                                                                                |                                                                                                                |                                                                                                                |                                                                                                                |
| □\$30.00 \$5,000 Notary E&O 4 Year Insurance □\$50.00 \$10,000 Notary E&O 4 Year Insurance □\$50.00 \$10,000 Notary E&O 4 Year Insurance |                                                                                                                |                                                                                                                |                                                                                                                |                                                                                                                |
| \$65.00 \$15,000 Notary E&O 4 Year Insurance \$75.00 \$25,000 Notary E&O 4 Year Insurance                                                |                                                                                                                |                                                                                                                |                                                                                                                |                                                                                                                |
| NOTARY INFORMATION                                                                                                                       |                                                                                                                |                                                                                                                |                                                                                                                |                                                                                                                |
| Name As Commissioned:                                                                                                                    |                                                                                                                |                                                                                                                |                                                                                                                |                                                                                                                |
| New Notary  *Renewal Notary - Commission Expiration Date: Month: Day: Year:  *Renewal Notary - Commission Number:                        |                                                                                                                |                                                                                                                |                                                                                                                |                                                                                                                |
| Daytime Phone: Email Address:                                                                                                            |                                                                                                                |                                                                                                                |                                                                                                                |                                                                                                                |
|                                                                                                                                          |                                                                                                                |                                                                                                                |                                                                                                                |                                                                                                                |
| Residence Address - P.O. Boxes Are Not Accepted:                                                                                         |                                                                                                                |                                                                                                                |                                                                                                                |                                                                                                                |
| City: State: Zip Code: Residence County:                                                                                                 |                                                                                                                |                                                                                                                |                                                                                                                |                                                                                                                |
| *If Applicable - *Ship To Address:*Ship To City:*Ship To State:*Ship To Zip Code:                                                        |                                                                                                                |                                                                                                                |                                                                                                                |                                                                                                                |
|                                                                                                                                          |                                                                                                                |                                                                                                                |                                                                                                                |                                                                                                                |
| PAYMENT OPTIONS  SUMMARY OF TOTALS  Chack/Manage Order (make payable to Natary Service and Panding Agency Inc.)                          |                                                                                                                |                                                                                                                |                                                                                                                |                                                                                                                |
| Check/Money Order (make payable to: Notary Service and Bonding Agency, Inc.)  NOTARY BOND PACKAGE:                                       |                                                                                                                |                                                                                                                |                                                                                                                | \$                                                                                                             |
| Check Number (on upper right side of check): ADDITIONAL E&O INSURANC                                                                     |                                                                                                                |                                                                                                                |                                                                                                                | CE: \$                                                                                                         |
| Visa MasterCard American Express Discover SUPPLIES (ON BACK PAGE)                                                                        |                                                                                                                |                                                                                                                |                                                                                                                | ): \$                                                                                                          |
| CC Number:                                                                                                                               |                                                                                                                |                                                                                                                |                                                                                                                | \$                                                                                                             |
| CC Expiration Date (MIN/11).   CVV Code.                                                                                                 |                                                                                                                |                                                                                                                |                                                                                                                |                                                                                                                |
| Cardholder Name:                                                                                                                         |                                                                                                                |                                                                                                                |                                                                                                                |                                                                                                                |
| Billing Address:                                                                                                                         |                                                                                                                |                                                                                                                |                                                                                                                |                                                                                                                |
| City: State: Zip Code: <b>GRAND TOTAL:</b>                                                                                               |                                                                                                                |                                                                                                                |                                                                                                                | \$                                                                                                             |