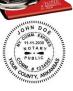

#### **OFFICIAL ROUND SEAL STAMPS**

MarkMaker Rubber (Requires Stamp Pad) **\$18.95** #204-RR

MarkMaker Stamp Self-Inking (5,000 Impressions)

**\$21.95** #205-RSI

MarkMaker Pre-Inked (25,000 Impressions)

**\$27.95** #206-RPI