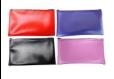

## **NOTARY SUPPLIES**

Leatherette Zippered Supply Pouch (11" L x 7" W x 6" H)

**\$11.95** Red #230 **\$11.95** Blue #230 \$11.95 Black #230 **\$11.95** Pink #231

**Embosser Protective** Storage Case (All hand-held notary seal embossers are compatible with case)