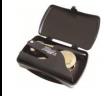

## **NOTARY SUPPLIES**

Leatherette Zippered Supply Pouch (11" L x 7" W x 6" H)

**\$11.95** Red #230 **\$11.95** Blue #230 \$11.95 Black #230 **\$11.95** Pink #231

**Embosser Protective** Storage Case (All hand-held notary seal embossers are compatible with case)