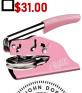

#### OFFICIAL HAND-HELD OR DESK NOTARY SEAL EMBOSSERS

Hand-Held Embosser Chrome #200

Hand-Held Shiny Embosser Black #198-S

Hand-Held Shiny Embosser Blue #198-S3

Hand-Held Shiny Embosser Pink #198-S9

Hand-Held Shiny Embosser Red #198-S2