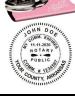

#### **OFFICIAL ROUND SEAL STAMPS**

MarkMaker Rubber (Requires Stamp Pad) **\$18.95** #204-RR

MarkMaker Stamp Self-Inking (5,000 Impressions)

**\$21.95** #205-RSI

MarkMaker Pre-Inked (25,000 Impressions)

**\$27.95** #206-RPI