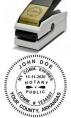

#### **OFFICIAL ROUND SEAL STAMPS**

MarkMaker Rubber (Requires Stamp Pad) **\$18.95** #204-RR

MarkMaker Stamp Self-Inking (5,000 Impressions)

**\$21.95** #205-RSI

MarkMaker Pre-Inked (25,000 Impressions)

**\$27.95** #206-RPI