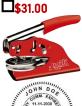

#### OFFICIAL HAND-HELD OR DESK NOTARY SEAL EMBOSSERS

Hand-Held Embosser Chrome #200

Hand-Held Shiny Embosser Black #198-S

Hand-Held Shiny Embosser Blue #198-S3

Hand-Held Shiny Embosser Pink #198-S9

Hand-Held Shiny Embosser Red #198-S2