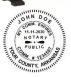

#### OFFICIAL RECTANGULAR SEAL STAMPS

MarkMaker Rubber (Requires Stamp Pad) **\$16.95** #204

JOHN SMITH COUNTY NOTARY PUBLIC - ARKANSAS ommission Expires June 27, 2027 Commission No. 123456789

MarkMaker Self-Inking (5,000 Impressions) **\$19.95** #205

COUNTY
NOTARY PUBLIC - ARKANSAS
formmission Expires June 27, 2027
Commission No. 123456789

Slim Pocket Pre-Inked (15,000 Impressions) **\$22.95** #207

MarkMaker Pre-Inked (25,000 Impressions) **\$24.95** #206