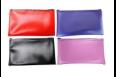

## **NOTARY SUPPLIES**

Leatherette Zippered Supply Pouch (11" L x 7" W x 6" H)

**\$11.95** Red #230 **\$11.95** Blue #230 **\$11.95** Black #230 **\$11.95** Pink #231

**Embosser Protective** Storage Case (All hand-held notary seal embossers are compatible with case)