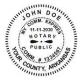

#### OFFICIAL RECTANGULAR SEAL STAMPS

MarkMaker Rubber (Requires Stamp Pad) **\$16.95** #204

JOHN SMITH COUNTY NOTARY PUBLIC - ARKANSAS ommission Expires June 27, 2027 Commission No. 123456789

MarkMaker Self-Inking (5,000 Impressions) **\$19.95** #205

COUNTY
NOTARY PUBLIC - ARKANSAS
formmission Expires June 27, 2027
Commission No. 123456789

Slim Pocket Pre-Inked (15,000 Impressions) **\$22.95** #207

MarkMaker Pre-Inked (25,000 Impressions) **\$24.95** #206