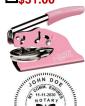

#### **OFFICIAL ROUND SEAL STAMPS**

MarkMaker Rubber (Requires Stamp Pad) **\$18.95** #204-RR

MarkMaker Self-Inking (5,000 Impressions)

**□\$21.95** #205-RSI

MarkMaker Pre-Inked (25,000 Impressions)

\$27.95 #206-RPI

Xstamper Pre-Inked (50,000 Impressions)

**□\$35.95** #206-RS