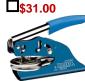

### OFFICIAL HAND-HELD OR DESK NOTARY SEAL EMBOSSERS

Hand-Held Embosser Chrome #200

Hand-Held Shiny Embosser Black #198-S

Hand-Held Shiny Embosser Blue #198-S3

Hand-Held Shiny Embosser Pink #198-S9

Hand-Held Shiny Embosser Red #198-S2

Desk Embosser Black Matte #201

\$29.00

Desk Embosser Pebble Grey #199

Desk Shiny Embosser Black Steel #197-S