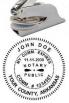

#### OFFICIAL RECTANGULAR SEAL STAMPS

MarkMaker Rubber (Requires Stamp Pad) **\$16.95** #204

JOHN SMITH COUNTY NOTARY PUBLIC - ARKANSAS ommission Expires June 27, 2027 Commission No. 123456789

MarkMaker Self-Inking (5,000 Impressions)