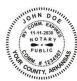

#### OFFICIAL RECTANGULAR SEAL STAMPS

MarkMaker Rubber (Requires Stamp Pad) **\$16.95** #204

JOHN SMITH COUNTY NOTARY PUBLIC - ARKANSAS ommission Expires June 27, 2027 Commission No. 123456789

MarkMaker Self-Inking (5,000 Impressions)