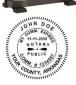

#### OFFICIAL RECTANGULAR SEAL STAMPS

MarkMaker Rubber (Requires Stamp Pad) **\$16.95** #204

JOHN SMITH COUNTY NOTARY PUBLIC - ARKANSAS ommission Expires June 27, 2027 Commission No. 123456789

MarkMaker Self-Inking (5,000 Impressions)