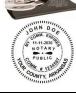

#### OFFICIAL RECTANGULAR SEAL STAMPS

MarkMaker Rubber (Requires Stamp Pad) **\$16.95** #204

JOHN SMITH COUNTY NOTARY PUBLIC - ARKANSAS ommission Expires June 27, 2027 Commission No. 123456789

MarkMaker Self-Inking (5,000 Impressions)