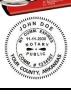

#### OFFICIAL RECTANGULAR SEAL STAMPS

MarkMaker Rubber (Requires Stamp Pad) **\$16.95** #204

JOHN SMITH COUNTY NOTARY PUBLIC - ARKANSAS ommission Expires June 27, 2027 Commission No. 123456789

MarkMaker Self-Inking (5,000 Impressions)

**\$19.95** #205

Slim Pocket Pre-Inked (15,000 Impressions) **\$22.95** #207

MarkMaker Pre-Inked (25,000 Impressions)

Xstamper Pre-Inked (50,000 Impressions) **\$30.95** #206-1S