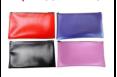

# **NOTARY SUPPLIES**

Leatherette Zippered Supply Pouch (11" L x 7" W x 6" H)

**\$11.95** Red #230 **□\$11.95** Blue #230 **□\$11.95** Black #230 **□\$11.95** Pink #231

**Embosser Protective** Storage Case (All hand-held notary seal embossers are compatible with case)