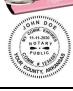

#### **OFFICIAL ROUND SEAL STAMPS**

MarkMaker Rubber (Requires Stamp Pad) **\$18.95** #204-RR

MarkMaker Self-Inking (5,000 Impressions)

**□\$21.95** #205-RSI

MarkMaker Pre-Inked (25,000 Impressions)

\$27.95 #206-RPI

Xstamper Pre-Inked (50,000 Impressions)

**□\$35.95** #206-RS