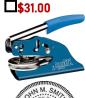

## OFFICIAL HAND-HELD OR DESK NOTARY SEAL EMBOSSERS

Hand-Held Embosser Chrome #200

Hand-Held Shiny Embosser Black #198-S

Hand-Held Shiny Embosser Blue #198-S3

Hand-Held Shiny Embosser Pink #198-S9

Hand-Held Shiny Embosser Red #198-S2

Desk Embosser Black Matte #201

Embosser Pebble Grey #199

Desk

Shiny Embosser Black Steel #197-S **\$36.00** 

Desk