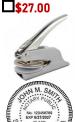

## OFFICIAL HAND-HELD OR DESK NOTARY SEAL EMBOSSERS

Hand-Held Embosser Chrome #200

Hand-Held Shiny Embosser Black #198-S

Hand-Held Shiny Embosser Blue #198-S3

Hand-Held Shiny Embosser Pink #198-S9

Hand-Held Shiny Embosser Red #198-S2

Desk Embosser Black Matte #201

Embosser Pebble Grey #199

Desk

Shiny Embosser Black Steel #197-S **\$36.00** 

Desk