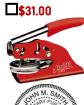

## OFFICIAL HAND-HELD OR DESK NOTARY SEAL EMBOSSERS

Hand-Held Embosser Chrome #200

Hand-Held Shiny Embosser Black #198-S

Hand-Held Shiny Embosser Blue #198-S3

Hand-Held Shiny Embosser Pink #198-S9

Hand-Held Shiny Embosser Red #198-S2

Desk Embosser Black Matte #201

Embosser Pebble Grey #199

Desk

Shiny Embosser Black Steel #197-S **\$36.00** 

Desk