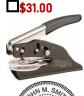

## OFFICIAL HAND-HELD OR DESK NOTARY SEAL EMBOSSERS

Hand-Held Embosser Chrome #200

Hand-Held Shiny Embosser Black #198-S

Hand-Held Shiny Embosser Blue #198-S3

Hand-Held Shiny Embosser Pink #198-S9

Hand-Held Shiny Embosser Red #198-S2

Desk Embosser Black Matte #201

Embosser Pebble Grey #199

Desk

Shiny Embosser Black Steel #197-S **\$36.00** 

Desk