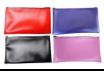

#### **NOTARY SUPPLIES**

Leatherette Zippered Supply Pouch (11" L x 7" W x 6" H)

**\$11.95** Red #230 **\$11.95** Blue #230 **\$11.95** Black #230 **\$11.95** Pink #231

Embosser Protective Storage Case (All hand-held notary seal embossers are compatible with case)