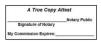

### **NOTARY CERTIFICATE STAMPS**

True Copy Attest

**\$17.00** Rubber #209

**\$20.00** Self-Inking #209-A

**\$25.00** Pre-Inked #209-B **\$56.00** 

Xstamper #209-C

Jurat /

Affidavit **\$17.00** Rubber #210

**□\$20.00** Self-Inking #211

**\$25.00** Pre-Inked #212 **□\$**56.00

se or... unity of: bscribed and sworn to (or affirmed) before me this day of \_\_\_\_\_ in the year 20\_\_\_ nature of Notary Public