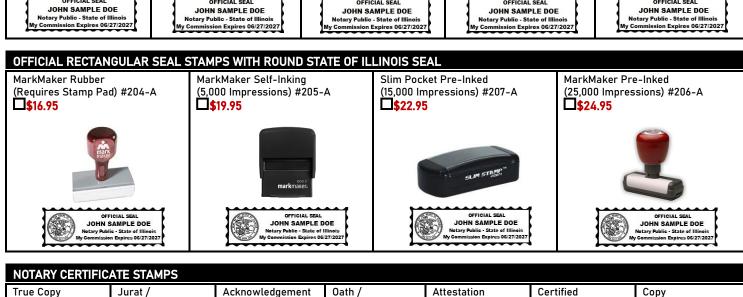

## ILLINOIS NOTARY "DISCOUNT" BONDING CO.

3309 Robbins Road, #316, Springfield, IL 62704

1-800-366-8279 Phone: Phone: 1-800-3-NOTARY 1-800-637-5992 Fax:

info@notarybonding.com Email:

| SELECT THE NOTARY PACKAGE THAT'S RIGHT FOR YOU.  ACCREDITED BUSINESS                                                                                                                                             | New or<br>Renewal  | New or<br>Renewal | New or<br>Renewal   | New or<br>Renewal            | New or<br>Renewal | New or<br>Renewal   |
|------------------------------------------------------------------------------------------------------------------------------------------------------------------------------------------------------------------|--------------------|-------------------|---------------------|------------------------------|-------------------|---------------------|
|                                                                                                                                                                                                                  |                    |                   |                     |                              |                   |                     |
|                                                                                                                                                                                                                  | Economy<br>Package | Basic<br>Package  | Standard<br>Package | Deluxe<br>Package            | Elite<br>Package  | Ultimate<br>Package |
|                                                                                                                                                                                                                  | \$35.00            | <b>\$</b> 53.00   | <b>\$7</b> 3.00     | \$81.00                      | \$97.00           | \$112.00            |
| Illinois 4 Year \$5,000 Notary Bond.                                                                                                                                                                             | <b>✓</b>           | <b>✓</b>          | ✓                   | <b>✓</b>                     | <b>✓</b>          | <b>✓</b>            |
| Secretary of State Filing Fee of \$15.00.                                                                                                                                                                        | <b>✓</b>           | <b>✓</b>          | <b>✓</b>            | <b>✓</b>                     | <b>✓</b>          | <b>✓</b>            |
| 4 Year Toll-Free Hotline Notary Support.                                                                                                                                                                         | <b>✓</b>           | <b>✓</b>          | <b>✓</b>            | <b>√</b>                     | <b>✓</b>          | <b>✓</b>            |
| Official Rectangular Self-Inking Seal Stamp.                                                                                                                                                                     |                    | <b>✓</b>          | <b>✓</b>            | <b>✓</b>                     | <b>✓</b>          | <b>✓</b>            |
| Illinois 4 Year \$6,000 E&O Insurance.                                                                                                                                                                           | <b>✓</b>           | <b>✓</b>          |                     |                              |                   |                     |
| Illinois 4 Year \$11,000 E&O Insurance.                                                                                                                                                                          |                    |                   | <b>✓</b>            |                              |                   |                     |
| Illinois 4 Year \$16,000 E&O Insurance.                                                                                                                                                                          |                    |                   |                     | <b>✓</b>                     |                   |                     |
| Illinois 4 Year \$21,000 E&O Insurance.                                                                                                                                                                          |                    |                   |                     |                              | <b>✓</b>          |                     |
| Illinois 4 Year \$31,000 E&O Insurance.                                                                                                                                                                          |                    |                   |                     |                              |                   | <b>✓</b>            |
| NEW OR RENEWAL NOTARY BOND PACKAGES                                                                                                                                                                              |                    |                   |                     |                              |                   |                     |
| \$35.00 Economy Package \$53.00 Basic Package \$573.00 Standard Package                                                                                                                                          |                    |                   |                     |                              |                   |                     |
| \$81.00 Deluxe Package \$97.00 Elite Package \$112.00 Ultimate Package                                                                                                                                           |                    |                   |                     |                              |                   |                     |
| SHIPPING (*TRACKABLE)  \$\Bigsigma\$8.00 Standard Shipping & Handling \$\Bigsigma\$16.00 *FedEx Ground \$\Bigsigma\$\$20.00 *FedEx 3 Day \$\Bigsigma\$\$25.00 *FedEx 2 Day \$\Bigsigma\$\$37.00 *UPS Next Day    |                    |                   |                     |                              |                   |                     |
| ADDITIONAL NOTARY E&O 4 YEAR INSURANCE                                                                                                                                                                           |                    |                   |                     |                              |                   |                     |
| \$30.00 \$5,000 Notary E&O 4 Year Insurance \$50.00 \$10,000 Notary E&O 4 Year Insurance                                                                                                                         |                    |                   |                     |                              |                   |                     |
| NOTARY INFORMATION                                                                                                                                                                                               |                    |                   |                     |                              |                   |                     |
| Full Name:                                                                                                                                                                                                       |                    |                   |                     |                              |                   |                     |
| Email: Phone:                                                                                                                                                                                                    |                    |                   |                     |                              |                   |                     |
| Ship To Address:                                                                                                                                                                                                 |                    |                   |                     |                              |                   |                     |
| Ship To City: Ship To State: Ship To Zip Code:                                                                                                                                                                   |                    |                   |                     |                              |                   |                     |
| PAYMENT OPTIONS  Check/Money Order (make payable to: Illinois Notary "Discount" Bonding Co.)                                                                                                                     |                    |                   |                     |                              |                   |                     |
| Check Number (on upper right side of check):                                                                                                                                                                     |                    |                   | NOTARY BO           | NOTARY BOND PACKAGE: \$      |                   |                     |
| ☐ Visa ☐ MasterCard ☐ American Express ☐ Discover                                                                                                                                                                |                    |                   | ADDITIONA           | ADDITIONAL E&O INSURANCE: \$ |                   |                     |
| CC Number:                                                                                                                                                                                                       |                    |                   | SUPPLIES            | SUPPLIES (ON BACK PAGE): \$  |                   |                     |
| CC Expiration Date (MM/YY):           CVV Code:                                                                                                                                                                  |                    |                   | SHIPPING:           | SHIPPING: \$                 |                   |                     |
| Cardholder Name:                                                                                                                                                                                                 |                    |                   |                     |                              |                   |                     |
| Billing Address:                                                                                                                                                                                                 |                    |                   | GRAND TO            | GRAND TOTAL: \$              |                   |                     |
| City: State: Zip Code:                                                                                                                                                                                           |                    |                   | -                   |                              | <b></b>           |                     |
| MANDATORY STATE OF ILLINOIS REQUIREMENT: Include a legible photocopy of your driver's license or state ID card.                                                                                                  |                    |                   |                     |                              |                   |                     |
| Failure to provide a legible copy will result in rejection of your notary public application. The driver's license or state ID card address must match the home address listed on the notary public application. |                    |                   |                     |                              |                   |                     |