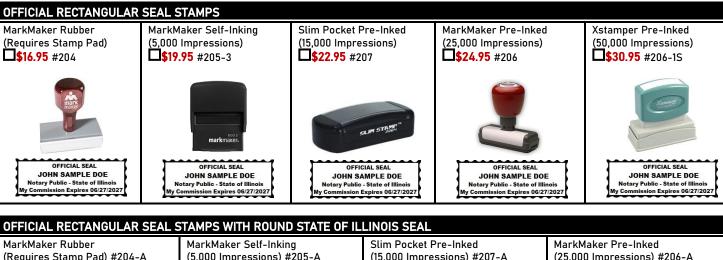

## ILLINOIS NOTARY "DISCOUNT" BONDING CO.

3309 Robbins Road, #316, Springfield, IL 62704

1-800-366-8279 Phone: Phone: 1-800-3-NOTARY 1-800-637-5992 Fax:

info@notarybonding.com Email:

| SELECT THE NOTARY PACKAGE THAT'S RIGHT FOR YOU.  ACCREDITED BUSINESS                                                                                                                                             | New or<br>Renewal  | New or<br>Renewal | New or<br>Renewal   | New or<br>Renewal            | New or<br>Renewal | New or<br>Renewal   |
|------------------------------------------------------------------------------------------------------------------------------------------------------------------------------------------------------------------|--------------------|-------------------|---------------------|------------------------------|-------------------|---------------------|
|                                                                                                                                                                                                                  |                    |                   |                     |                              |                   |                     |
|                                                                                                                                                                                                                  | Economy<br>Package | Basic<br>Package  | Standard<br>Package | Deluxe<br>Package            | Elite<br>Package  | Ultimate<br>Package |
|                                                                                                                                                                                                                  | \$35.00            | <b>\$</b> 53.00   | <b>\$7</b> 3.00     | \$81.00                      | \$97.00           | \$112.00            |
| Illinois 4 Year \$5,000 Notary Bond.                                                                                                                                                                             | <b>✓</b>           | <b>✓</b>          | ✓                   | <b>✓</b>                     | <b>✓</b>          | <b>✓</b>            |
| Secretary of State Filing Fee of \$15.00.                                                                                                                                                                        | <b>✓</b>           | <b>✓</b>          | <b>✓</b>            | <b>✓</b>                     | <b>✓</b>          | <b>✓</b>            |
| 4 Year Toll-Free Hotline Notary Support.                                                                                                                                                                         | <b>✓</b>           | <b>✓</b>          | <b>✓</b>            | <b>√</b>                     | <b>✓</b>          | <b>✓</b>            |
| Official Rectangular Self-Inking Seal Stamp.                                                                                                                                                                     |                    | <b>✓</b>          | <b>✓</b>            | <b>✓</b>                     | <b>✓</b>          | <b>✓</b>            |
| Illinois 4 Year \$6,000 E&O Insurance.                                                                                                                                                                           | <b>✓</b>           | <b>✓</b>          |                     |                              |                   |                     |
| Illinois 4 Year \$11,000 E&O Insurance.                                                                                                                                                                          |                    |                   | <b>✓</b>            |                              |                   |                     |
| Illinois 4 Year \$16,000 E&O Insurance.                                                                                                                                                                          |                    |                   |                     | <b>✓</b>                     |                   |                     |
| Illinois 4 Year \$21,000 E&O Insurance.                                                                                                                                                                          |                    |                   |                     |                              | <b>✓</b>          |                     |
| Illinois 4 Year \$31,000 E&O Insurance.                                                                                                                                                                          |                    |                   |                     |                              |                   | <b>✓</b>            |
| NEW OR RENEWAL NOTARY BOND PACKAGES                                                                                                                                                                              |                    |                   |                     |                              |                   |                     |
| \$35.00 Economy Package \$53.00 Basic Package \$573.00 Standard Package                                                                                                                                          |                    |                   |                     |                              |                   |                     |
| \$81.00 Deluxe Package \$97.00 Elite Package \$112.00 Ultimate Package                                                                                                                                           |                    |                   |                     |                              |                   |                     |
| SHIPPING (*TRACKABLE)  \$\Bigsigma\$8.00 Standard Shipping & Handling \$\Bigsigma\$16.00 *FedEx Ground \$\Bigsigma\$\$20.00 *FedEx 3 Day \$\Bigsigma\$\$25.00 *FedEx 2 Day \$\Bigsigma\$\$37.00 *UPS Next Day    |                    |                   |                     |                              |                   |                     |
| ADDITIONAL NOTARY E&O 4 YEAR INSURANCE                                                                                                                                                                           |                    |                   |                     |                              |                   |                     |
| \$30.00 \$5,000 Notary E&O 4 Year Insurance \$50.00 \$10,000 Notary E&O 4 Year Insurance                                                                                                                         |                    |                   |                     |                              |                   |                     |
| NOTARY INFORMATION                                                                                                                                                                                               |                    |                   |                     |                              |                   |                     |
| Full Name:                                                                                                                                                                                                       |                    |                   |                     |                              |                   |                     |
| Email: Phone:                                                                                                                                                                                                    |                    |                   |                     |                              |                   |                     |
| Ship To Address:                                                                                                                                                                                                 |                    |                   |                     |                              |                   |                     |
| Ship To City: Ship To State: Ship To Zip Code:                                                                                                                                                                   |                    |                   |                     |                              |                   |                     |
| PAYMENT OPTIONS  Check/Money Order (make payable to: Illinois Notary "Discount" Bonding Co.)                                                                                                                     |                    |                   |                     |                              |                   |                     |
| Check Number (on upper right side of check):                                                                                                                                                                     |                    |                   | NOTARY BO           | NOTARY BOND PACKAGE: \$      |                   |                     |
| ☐ Visa ☐ MasterCard ☐ American Express ☐ Discover                                                                                                                                                                |                    |                   | ADDITIONA           | ADDITIONAL E&O INSURANCE: \$ |                   |                     |
| CC Number:                                                                                                                                                                                                       |                    |                   | SUPPLIES            | SUPPLIES (ON BACK PAGE): \$  |                   |                     |
| CC Expiration Date (MM/YY):           CVV Code:                                                                                                                                                                  |                    |                   | SHIPPING:           | SHIPPING: \$                 |                   |                     |
| Cardholder Name:                                                                                                                                                                                                 |                    |                   |                     |                              |                   |                     |
| Billing Address:                                                                                                                                                                                                 |                    |                   | GRAND TO            | GRAND TOTAL: \$              |                   |                     |
| City: State: Zip Code:                                                                                                                                                                                           |                    |                   | -                   |                              | <b></b>           |                     |
| MANDATORY STATE OF ILLINOIS REQUIREMENT: Include a legible photocopy of your driver's license or state ID card.                                                                                                  |                    |                   |                     |                              |                   |                     |
| Failure to provide a legible copy will result in rejection of your notary public application. The driver's license or state ID card address must match the home address listed on the notary public application. |                    |                   |                     |                              |                   |                     |