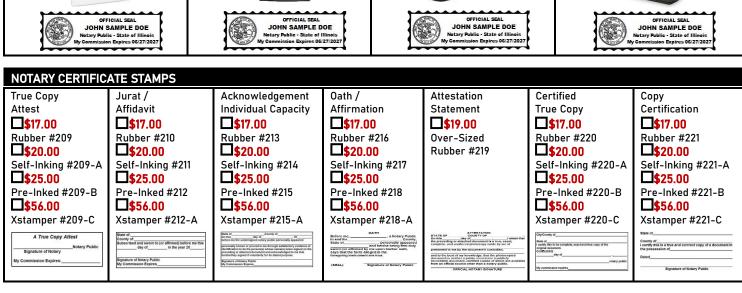

## ILLINOIS NOTARY "DISCOUNT" BONDING CO.

3309 Robbins Road, #316, Springfield, IL 62704

1-800-366-8279 Phone: Phone: 1-800-3-NOTARY 1-800-637-5992 Fax:

info@notarybonding.com Email:

| SELECT THE NOTARY PACKAGE THAT'S RIGHT FOR YOU.  ACCREDITED BUSINESS                                                                                                                                             | New or<br>Renewal  | New or<br>Renewal | New or<br>Renewal   | New or<br>Renewal            | New or<br>Renewal | New or<br>Renewal   |
|------------------------------------------------------------------------------------------------------------------------------------------------------------------------------------------------------------------|--------------------|-------------------|---------------------|------------------------------|-------------------|---------------------|
|                                                                                                                                                                                                                  |                    |                   |                     |                              |                   |                     |
|                                                                                                                                                                                                                  | Economy<br>Package | Basic<br>Package  | Standard<br>Package | Deluxe<br>Package            | Elite<br>Package  | Ultimate<br>Package |
|                                                                                                                                                                                                                  | \$35.00            | <b>\$</b> 53.00   | <b>\$7</b> 3.00     | \$81.00                      | \$97.00           | \$112.00            |
| Illinois 4 Year \$5,000 Notary Bond.                                                                                                                                                                             | <b>✓</b>           | <b>✓</b>          | ✓                   | <b>✓</b>                     | <b>✓</b>          | <b>✓</b>            |
| Secretary of State Filing Fee of \$15.00.                                                                                                                                                                        | <b>✓</b>           | <b>✓</b>          | <b>✓</b>            | <b>✓</b>                     | <b>✓</b>          | <b>✓</b>            |
| 4 Year Toll-Free Hotline Notary Support.                                                                                                                                                                         | <b>✓</b>           | <b>✓</b>          | <b>✓</b>            | <b>√</b>                     | <b>✓</b>          | <b>✓</b>            |
| Official Rectangular Self-Inking Seal Stamp.                                                                                                                                                                     |                    | <b>✓</b>          | <b>✓</b>            | <b>✓</b>                     | <b>✓</b>          | <b>✓</b>            |
| Illinois 4 Year \$6,000 E&O Insurance.                                                                                                                                                                           | <b>✓</b>           | <b>✓</b>          |                     |                              |                   |                     |
| Illinois 4 Year \$11,000 E&O Insurance.                                                                                                                                                                          |                    |                   | <b>✓</b>            |                              |                   |                     |
| Illinois 4 Year \$16,000 E&O Insurance.                                                                                                                                                                          |                    |                   |                     | <b>✓</b>                     |                   |                     |
| Illinois 4 Year \$21,000 E&O Insurance.                                                                                                                                                                          |                    |                   |                     |                              | <b>✓</b>          |                     |
| Illinois 4 Year \$31,000 E&O Insurance.                                                                                                                                                                          |                    |                   |                     |                              |                   | <b>✓</b>            |
| NEW OR RENEWAL NOTARY BOND PACKAGES                                                                                                                                                                              |                    |                   |                     |                              |                   |                     |
| \$35.00 Economy Package \$53.00 Basic Package \$573.00 Standard Package                                                                                                                                          |                    |                   |                     |                              |                   |                     |
| \$81.00 Deluxe Package \$97.00 Elite Package \$112.00 Ultimate Package                                                                                                                                           |                    |                   |                     |                              |                   |                     |
| SHIPPING (*TRACKABLE)  \$\Bigsigma\$8.00 Standard Shipping & Handling \$\Bigsigma\$16.00 *FedEx Ground \$\Bigsigma\$\$20.00 *FedEx 3 Day \$\Bigsigma\$\$25.00 *FedEx 2 Day \$\Bigsigma\$\$37.00 *UPS Next Day    |                    |                   |                     |                              |                   |                     |
| ADDITIONAL NOTARY E&O 4 YEAR INSURANCE                                                                                                                                                                           |                    |                   |                     |                              |                   |                     |
| \$30.00 \$5,000 Notary E&O 4 Year Insurance \$50.00 \$10,000 Notary E&O 4 Year Insurance                                                                                                                         |                    |                   |                     |                              |                   |                     |
| NOTARY INFORMATION                                                                                                                                                                                               |                    |                   |                     |                              |                   |                     |
| Full Name:                                                                                                                                                                                                       |                    |                   |                     |                              |                   |                     |
| Email: Phone:                                                                                                                                                                                                    |                    |                   |                     |                              |                   |                     |
| Ship To Address:                                                                                                                                                                                                 |                    |                   |                     |                              |                   |                     |
| Ship To City: Ship To State: Ship To Zip Code:                                                                                                                                                                   |                    |                   |                     |                              |                   |                     |
| PAYMENT OPTIONS  Check/Money Order (make payable to: Illinois Notary "Discount" Bonding Co.)                                                                                                                     |                    |                   |                     |                              |                   |                     |
| Check Number (on upper right side of check):                                                                                                                                                                     |                    |                   | NOTARY BO           | NOTARY BOND PACKAGE: \$      |                   |                     |
| ☐ Visa ☐ MasterCard ☐ American Express ☐ Discover                                                                                                                                                                |                    |                   | ADDITIONA           | ADDITIONAL E&O INSURANCE: \$ |                   |                     |
| CC Number:                                                                                                                                                                                                       |                    |                   | SUPPLIES            | SUPPLIES (ON BACK PAGE): \$  |                   |                     |
| CC Expiration Date (MM/YY):           CVV Code:                                                                                                                                                                  |                    |                   | SHIPPING:           | SHIPPING: \$                 |                   |                     |
| Cardholder Name:                                                                                                                                                                                                 |                    |                   |                     |                              |                   |                     |
| Billing Address:                                                                                                                                                                                                 |                    |                   | GRAND TO            | GRAND TOTAL: \$              |                   |                     |
| City: State: Zip Code:                                                                                                                                                                                           |                    |                   | -                   |                              | <b></b>           |                     |
| MANDATORY STATE OF ILLINOIS REQUIREMENT: Include a legible photocopy of your driver's license or state ID card.                                                                                                  |                    |                   |                     |                              |                   |                     |
| Failure to provide a legible copy will result in rejection of your notary public application. The driver's license or state ID card address must match the home address listed on the notary public application. |                    |                   |                     |                              |                   |                     |