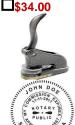

### HAND-HELD OR DESK NOTARY SEAL EMBOSSERS

Hand-Held Embosser Chrome #200

\$27.00

Hand-Held Shiny Embosser Black #198-S

\$31.00

Hand-Held Shiny Embosser Blue #198-S3

Hand-Held Shiny Embosser Pink #198-S9

\$31.00

Hand-Held Shiny Embosser Red #198-S2

\$31.00

Desk Embosser Black Matte #201

\$29.00

Desk Embosser Pebble Grey #199

Shiny Embosser Black Steel #197-S \$36.00