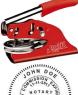

### HAND-HELD OR DESK NOTARY SEAL EMBOSSERS

Hand-Held Embosser Chrome #200

\$27.00

Hand-Held Shiny Embosser Black #198-S

\$31.00

Hand-Held Shiny Embosser Blue #198-S3

Hand-Held Shiny Embosser Pink #198-S9

\$31.00

Hand-Held Shiny Embosser Red #198-S2

\$31.00

Desk Embosser Black Matte #201

\$29.00

Desk Embosser Pebble Grey #199

Shiny Embosser Black Steel #197-S \$36.00