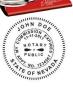

#### **OFFICIAL ROUND SEAL STAMPS**

MarkMaker Rubber (Requires Stamp Pad) #204-RR

□\$18.95

MaxStamp Self-Inking (5.000 Impressions) #205-RSI

□\$21.95

MarkMaker Pre-Inked (25,000 Impressions) #206-RPI

□\$27.95

Xstamper Pre-Inked (50,000 Impressions) #206-RS

□\$35.95