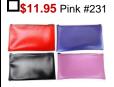

## **NOTARY SUPPLIES**

Leatherette Zippered Supply Pouch (11" L x 7" W x 6" H)

**\$11.95** Red #230 **\$11.95** Blue #230 □\$11.95 Black #230

**Embosser Protective** Storage Case (All hand-held notary seal embossers are compatible with case)