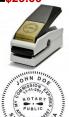

#### OFFICIAL RECTANGULAR SEAL STAMPS

MarkMaker Rubber (Requires Stamp Pad) #204

**\$16.95** 

MarkMaker Self-Inking (5,000 Impressions) #205

**\$19.95** 

Slim Pocket Pre-Inked (15,000 Impressions) #207

\$22.95

MarkMaker Pre-Inked (25,000 Impressions) #206

□\$24.95

Xstamper Pre-Inked (50,000 Impressions) #206-1S

\$30.95