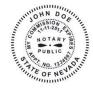

#### **OFFICIAL ROUND SEAL STAMPS**

MarkMaker Rubber (Requires Stamp Pad) #204-RR □\$18.95

MaxStamp Self-Inking (5K Impressions) #205-RSI

\$21.95

MarkMaker Pre-Inked (25K Impressions) #206-RPI

Xstamper Pre-Inked (50K Impressions) #206-RS