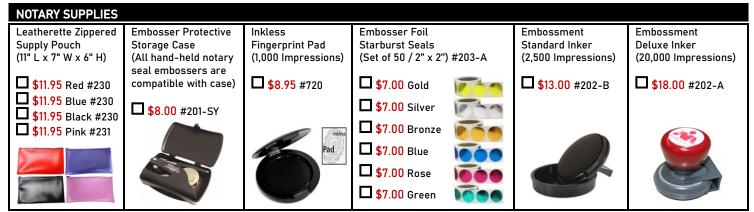

| A CONTRACT OF THE STATE                                                                                                                    | NOTARY SERVICE AND BONDING AGENCY, INC.<br>Corporate Mailing Address: 550 Hulet Drive, Suite 105, Bloomfield Hills, MI 48302 |                                                                              |                        |                                                           | <b>a</b>               |
|--------------------------------------------------------------------------------------------------------------------------------------------|------------------------------------------------------------------------------------------------------------------------------|------------------------------------------------------------------------------|------------------------|-----------------------------------------------------------|------------------------|
|                                                                                                                                            | Phone:<br>Phone:<br>Fax:<br>Email:                                                                                           | 1-800-366-8279<br>1-800-3-NOTARY<br>1-800-637-5992<br>info@notarybonding.com |                        |                                                           |                        |
|                                                                                                                                            |                                                                                                                              |                                                                              | New or Renewal         | New or Renewal                                            | New or Renewal         |
|                                                                                                                                            |                                                                                                                              |                                                                              | Notary<br>Package<br>A | Notary<br>Package<br>B                                    | Notary<br>Package<br>C |
|                                                                                                                                            |                                                                                                                              |                                                                              | \$48.00                | \$68.00                                                   | \$93.00                |
| INCLUDES: Se<br>Rectangular<br>Seal<br>Stamp.                                                                                              | YO                                                                                                                           | DUR NAME<br>Dry Public<br>DF VERMONT                                         |                        | X                                                         | X                      |
| INCLUDES: \$5,<br>Errors & Omis                                                                                                            |                                                                                                                              |                                                                              | X                      | X                                                         |                        |
| INCLUDES: \$10,000 Notary<br>Errors & Omissions 4 Year Policy.                                                                             |                                                                                                                              |                                                                              |                        |                                                           | X                      |
| INCLUDES: \$2                                                                                                                              | 5,000 No                                                                                                                     | tary                                                                         | 1                      |                                                           |                        |
| Errors & Omissions 4 Year Policy.<br>SELECT A NEW OR RENEWAL NOTARY PACKAGE   SELECT A SHIPPING METHOD                                     |                                                                                                                              |                                                                              |                        |                                                           |                        |
| \$48.00 Notary Package A \$68.00 Notary Package B \$93.00 Notary Package C                                                                 |                                                                                                                              |                                                                              |                        |                                                           |                        |
| \$8.00 Standard Shipping \$16.00 FedEx Ground \$20.00 FedEx 3 Day \$25.00 FedEx 2 Day \$37.00 UPS Next Day                                 |                                                                                                                              |                                                                              |                        |                                                           |                        |
| Provide yourself with end-to-end product trackable shipping with FedEx or UPS. FedEx and UPS options are only for stamps and/or embossers. |                                                                                                                              |                                                                              |                        |                                                           |                        |
| All other products will be shipped standard mail.                                                                                          |                                                                                                                              |                                                                              |                        |                                                           |                        |
| ADDITIONAL NOTARY ERRORS & OMISSIONS 4 YEAR POLICY  \$30.00 \$5,000 Notary E&O 4 Year Policy                                               |                                                                                                                              |                                                                              |                        |                                                           |                        |
|                                                                                                                                            |                                                                                                                              |                                                                              |                        |                                                           |                        |
| <b>\$75.00</b> \$25,000                                                                                                                    | Notary E&                                                                                                                    | 0 4 Year Policy                                                              |                        |                                                           |                        |
| COMPLETE MAN                                                                                                                               | NDATORY                                                                                                                      | INFORMATION                                                                  |                        |                                                           |                        |
| Name As Commis                                                                                                                             | ssioned:                                                                                                                     |                                                                              |                        |                                                           |                        |
| New Notary                                                                                                                                 |                                                                                                                              |                                                                              |                        |                                                           |                        |
|                                                                                                                                            |                                                                                                                              |                                                                              | ounty Commissioned In: |                                                           |                        |
|                                                                                                                                            |                                                                                                                              |                                                                              |                        |                                                           |                        |
|                                                                                                                                            |                                                                                                                              |                                                                              |                        |                                                           |                        |
| Note: P.O. Boxes                                                                                                                           |                                                                                                                              | •                                                                            |                        |                                                           |                        |
| Residence Address:                                                                                                                         |                                                                                                                              |                                                                              |                        |                                                           |                        |
| *If Applicable:                                                                                                                            |                                                                                                                              |                                                                              |                        |                                                           |                        |
|                                                                                                                                            | :                                                                                                                            |                                                                              |                        |                                                           |                        |
|                                                                                                                                            |                                                                                                                              |                                                                              |                        |                                                           | To Zip Code:           |
| COMPLETE PAY                                                                                                                               | MENT ME                                                                                                                      | ETHOD VIA CREDIT CARD                                                        | OR CHECK               |                                                           |                        |
| Pay by Visa, Mast                                                                                                                          | erCard, A                                                                                                                    | merican Express or Discove                                                   | r:                     | Pay by Check:                                             |                        |
| CC Number: IIIIIIIIIIII_                                                                                                                   |                                                                                                                              |                                                                              |                        | Check Payable to: Notary Service and Bonding Agency, Inc. |                        |
| CC Expiration Date (MM/YY): III                                                                                                            |                                                                                                                              |                                                                              |                        | Check Number:                                             | ll                     |
| CVV Code:                                                                                                                                  |                                                                                                                              | _1                                                                           |                        |                                                           |                        |
| Cardholder Name                                                                                                                            | 9:                                                                                                                           |                                                                              |                        |                                                           |                        |
| Signature of Cardholder: X                                                                                                                 |                                                                                                                              |                                                                              |                        | TOTAL AMOUNT: \$                                          |                        |