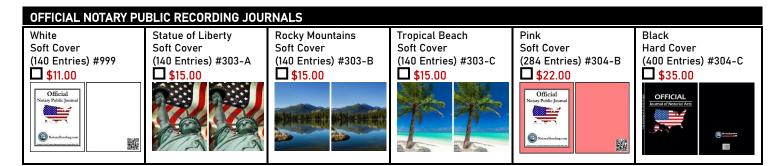

| A CONTRACT OF THE STATE                                                                                                                    | NOTARY SERVICE AND BONDING AGENCY, INC.<br>Corporate Mailing Address: 550 Hulet Drive, Suite 105, Bloomfield Hills, MI 48302 |                                                                              |                        |                                                           | <b>a</b>               |
|--------------------------------------------------------------------------------------------------------------------------------------------|------------------------------------------------------------------------------------------------------------------------------|------------------------------------------------------------------------------|------------------------|-----------------------------------------------------------|------------------------|
|                                                                                                                                            | Phone:<br>Phone:<br>Fax:<br>Email:                                                                                           | 1-800-366-8279<br>1-800-3-NOTARY<br>1-800-637-5992<br>info@notarybonding.com |                        |                                                           |                        |
|                                                                                                                                            |                                                                                                                              |                                                                              | New or Renewal         | New or Renewal                                            | New or Renewal         |
|                                                                                                                                            |                                                                                                                              |                                                                              | Notary<br>Package<br>A | Notary<br>Package<br>B                                    | Notary<br>Package<br>C |
|                                                                                                                                            |                                                                                                                              |                                                                              | \$48.00                | \$68.00                                                   | \$93.00                |
| INCLUDES: Se<br>Rectangular<br>Seal<br>Stamp.                                                                                              | YO                                                                                                                           | DUR NAME<br>Dry Public<br>DF VERMONT                                         |                        | X                                                         | X                      |
| INCLUDES: \$5,<br>Errors & Omis                                                                                                            |                                                                                                                              |                                                                              | X                      | X                                                         |                        |
| INCLUDES: \$10,000 Notary<br>Errors & Omissions 4 Year Policy.                                                                             |                                                                                                                              |                                                                              |                        |                                                           | X                      |
| INCLUDES: \$2                                                                                                                              | 5,000 No                                                                                                                     | tary                                                                         | 1                      |                                                           |                        |
| Errors & Omissions 4 Year Policy.<br>SELECT A NEW OR RENEWAL NOTARY PACKAGE   SELECT A SHIPPING METHOD                                     |                                                                                                                              |                                                                              |                        |                                                           |                        |
| \$48.00 Notary Package A \$68.00 Notary Package B \$93.00 Notary Package C                                                                 |                                                                                                                              |                                                                              |                        |                                                           |                        |
| \$8.00 Standard Shipping \$16.00 FedEx Ground \$20.00 FedEx 3 Day \$25.00 FedEx 2 Day \$37.00 UPS Next Day                                 |                                                                                                                              |                                                                              |                        |                                                           |                        |
| Provide yourself with end-to-end product trackable shipping with FedEx or UPS. FedEx and UPS options are only for stamps and/or embossers. |                                                                                                                              |                                                                              |                        |                                                           |                        |
| All other products will be shipped standard mail.                                                                                          |                                                                                                                              |                                                                              |                        |                                                           |                        |
| ADDITIONAL NOTARY ERRORS & OMISSIONS 4 YEAR POLICY  \$30.00 \$5,000 Notary E&O 4 Year Policy                                               |                                                                                                                              |                                                                              |                        |                                                           |                        |
|                                                                                                                                            |                                                                                                                              |                                                                              |                        |                                                           |                        |
| <b>\$75.00</b> \$25,000                                                                                                                    | Notary E&                                                                                                                    | 0 4 Year Policy                                                              |                        |                                                           |                        |
| COMPLETE MAN                                                                                                                               | NDATORY                                                                                                                      | INFORMATION                                                                  |                        |                                                           |                        |
| Name As Commis                                                                                                                             | ssioned:                                                                                                                     |                                                                              |                        |                                                           |                        |
| New Notary                                                                                                                                 |                                                                                                                              |                                                                              |                        |                                                           |                        |
|                                                                                                                                            |                                                                                                                              |                                                                              | ounty Commissioned In: |                                                           |                        |
|                                                                                                                                            |                                                                                                                              |                                                                              |                        |                                                           |                        |
|                                                                                                                                            |                                                                                                                              |                                                                              |                        |                                                           |                        |
| Note: P.O. Boxes                                                                                                                           |                                                                                                                              | •                                                                            |                        |                                                           |                        |
| Residence Address:                                                                                                                         |                                                                                                                              |                                                                              |                        |                                                           |                        |
| *If Applicable:                                                                                                                            |                                                                                                                              |                                                                              |                        |                                                           |                        |
|                                                                                                                                            | :                                                                                                                            |                                                                              |                        |                                                           |                        |
|                                                                                                                                            |                                                                                                                              |                                                                              |                        |                                                           | To Zip Code:           |
| COMPLETE PAY                                                                                                                               | MENT ME                                                                                                                      | ETHOD VIA CREDIT CARD                                                        | OR CHECK               |                                                           |                        |
| Pay by Visa, Mast                                                                                                                          | erCard, A                                                                                                                    | merican Express or Discove                                                   | r:                     | Pay by Check:                                             |                        |
| CC Number: IIIIIIIIIIII_                                                                                                                   |                                                                                                                              |                                                                              |                        | Check Payable to: Notary Service and Bonding Agency, Inc. |                        |
| CC Expiration Date (MM/YY): III                                                                                                            |                                                                                                                              |                                                                              |                        | Check Number:                                             | ll                     |
| CVV Code:                                                                                                                                  |                                                                                                                              | _1                                                                           |                        |                                                           |                        |
| Cardholder Name                                                                                                                            | 9:                                                                                                                           |                                                                              |                        |                                                           |                        |
| Signature of Cardholder: X                                                                                                                 |                                                                                                                              |                                                                              |                        | TOTAL AMOUNT: \$                                          |                        |