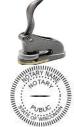

#### OFFICIAL HAND-HELD OR DESK NOTARY SEAL EMBOSSERS - THE NOTARY MUST WRITE, TYPE OR STAMP THE EXPIRATION DATE OF HIS OR HER COMMISSION ON EACH DOCUMENT NOTARIZED IF USED.

Hand-Held Embosser Chrome #200