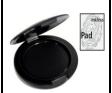

\$8.00 #201-SY

Inkless Fingerprint Pad (1,000 Impressions)

**\$8.95** #720

Embosser Foil Starburst Seals (Set of 50 / 2" x 2") #203-A

**□\$7.00** Gold \$7.00 Silver

**□\$7.00** Bronze

**□\$7.00** Blue **□\$7.00** Rose