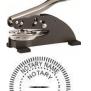

#### OFFICIAL HAND-HELD OR DESK NOTARY SEAL EMBOSSERS - THE NOTARY MUST WRITE, TYPE OR STAMP THE EXPIRATION DATE OF HIS OR HER COMMISSION ON EACH DOCUMENT NOTARIZED IF USED.

Hand-Held Embosser Chrome #200

Hand-Held Shiny Embosser Black #198-S

Hand-Held Shiny Embosser Blue #198-S3

Hand-Held Shiny Embosser Pink #198-S9

Hand-Held Shiny Embosser Red #198-S2

Desk Embosser Black Matte #201

Embosser Pebble Grey #199 \$34.00

Desk

Desk Shiny Embosser Black Steel #197-S