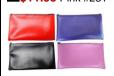

## **NOTARY SUPPLIES**

Leatherette Zippered Supply Pouch (11" L x 7" W x 6" H)

**□\$11.95** Red #230 **\$11.95** Blue #230 \$11.95 Black #230 **□\$11.95** Pink #231

**Embosser Protective** Storage Case (All hand-held notary seal embossers are compatible with case)