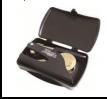

#### OFFICIAL HAND-HELD OR DESK NOTARY SEAL EMBOSSERS - THE NOTARY MUST WRITE, TYPE OR STAMP THE EXPIRATION DATE OF HIS OR HER COMMISSION ON EACH DOCUMENT NOTARIZED IF USED.

Hand-Held Embosser Chrome #200