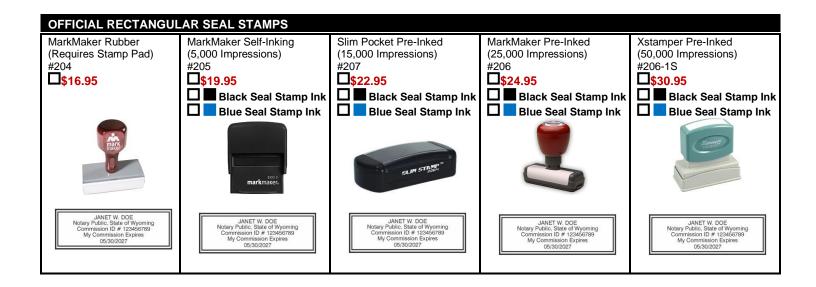

| State:                                                                                              | UNAND IVIAL.                                                                                     | Ψ                                                                                                                    |                                                                                                                 |  |  |  |  |  |  |

| Pricing, information, and specifications are subject to change without notice |  |
|-------------------------------------------------------------------------------|--|
|-------------------------------------------------------------------------------|--|





| NOTARY CERTIFICATE STAMPS                                                   |                  |