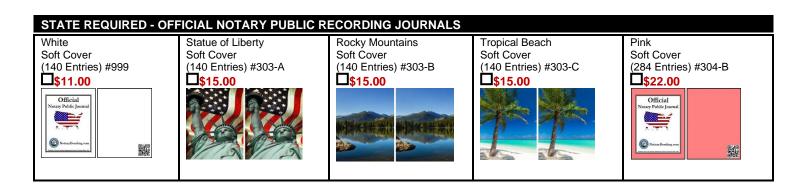

## Order Form – Wyoming Notary "Discount" Association Co. Phone: 1-800-366-8279 www.NotaryBonding.com

Return Order Form, Certificate Of Commission Copy & Payment By:

Scan & Email: StateNotice@NotaryBonding.com