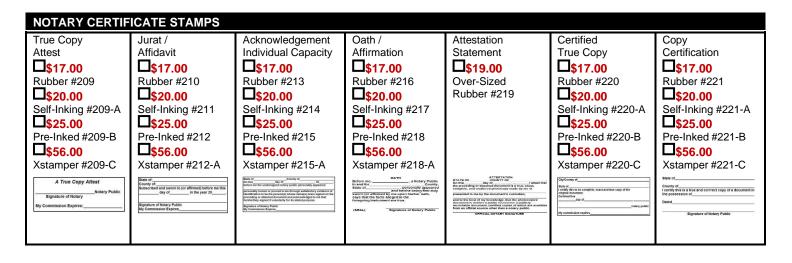

## Order Form – Wyoming Notary "Discount" Association Co. Phone: 1-800-366-8279 www.NotaryBonding.com

Return Order Form, Certificate Of Commission Copy & Payment By:

Scan & Email: StateNotice@NotaryBonding.com