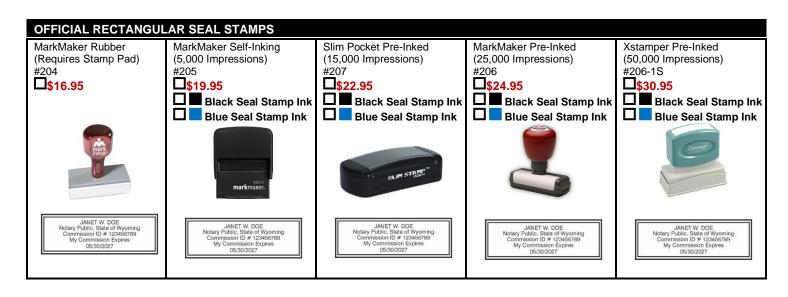

## Order Form – Wyoming Notary "Discount" Association Co. Phone: 1-800-366-8279 www.NotaryBonding.com

Return Order Form, Certificate Of Commission Copy & Payment By:

Scan & Email: StateNotice@NotaryBonding.com